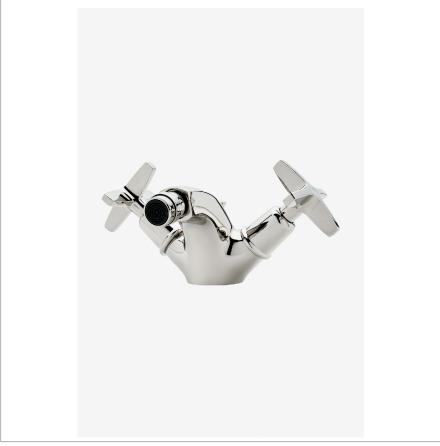

# **HENRY CHRONOS**

CNBF20

Henry Chronos One Hole Bidet Fitting with Cross Handles

### **PRODUCT FEATURES**

Cross Handles

Lift Rod controls Universal Push-Touch Pop up Drain (UNLD40)

Includes 3/8mm Supply Tubes and can be field cut for 10mm installations

Solid Brass Construction

Stocked in Nickel and Brass