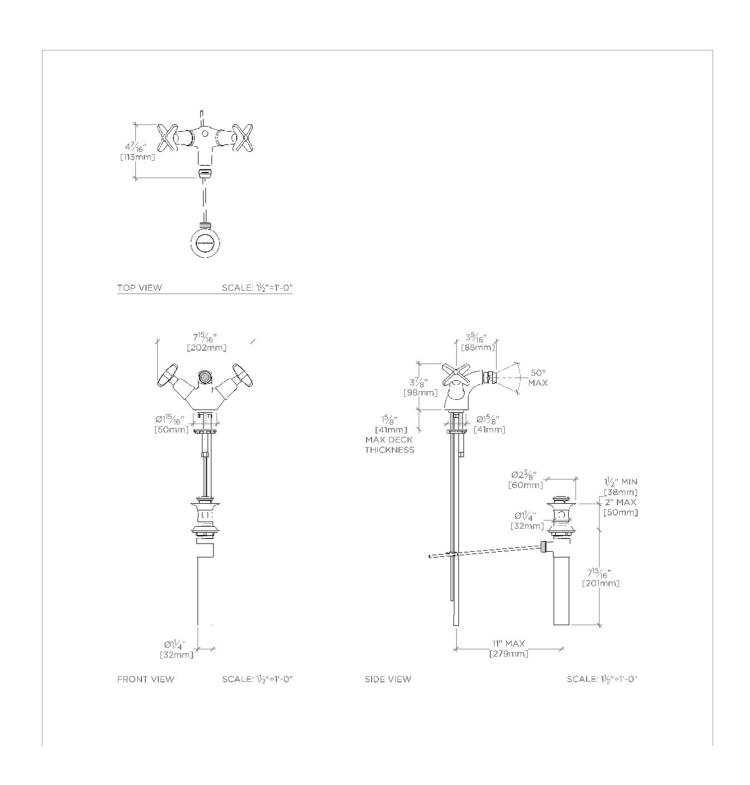

## **TECHNICAL DETAILS**

Deck Thickness Maximum: 1 9/16" Drain Depth Maximum: 2 1/4" Drain Depth Minimum: 1 1/2" Drain Hole Diameter: 1 1/2" Drain Style: Pop-Up Fittings Hole Diameter: 1 3/8" Inlet Connection Size: 3/8"

Inlet Connection Type: O.D. SUPPLY TUBING

Pivot: Y

Water Pressure Maximum: 85.0 psi Water Pressure Minimum: 20.0 psi Water Pressure Recommended: 45.0 psi

SHOWN IN HENRY CHRONOS ONE HOLE BIDET FITTING WITH CROSS HANDLES | CNBF20