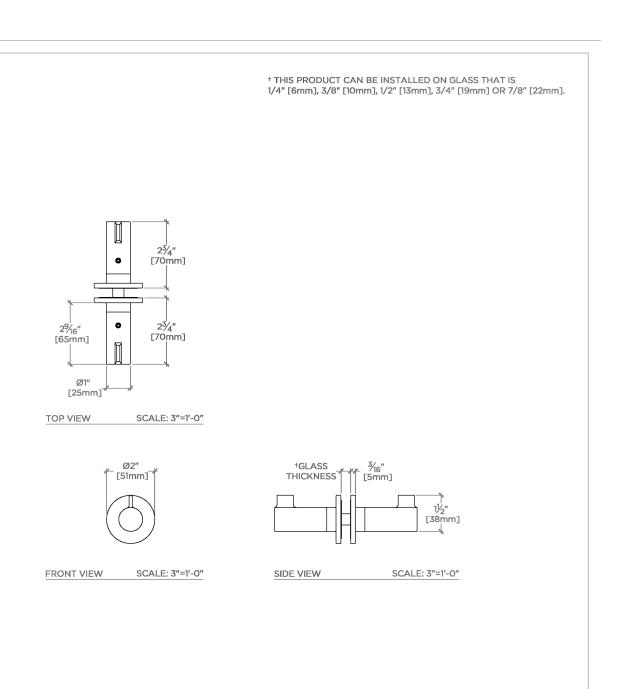

**PRODUCT FEATURES** 

All mounting hardware included

Solid Brass Construction

Can accommodate glass thickness between 1/4" [6mm] to 7/8" [22mm]

Stocked in Chrome, Nickel, Brass and Dark Nickel

PRODUCT (NOTES)