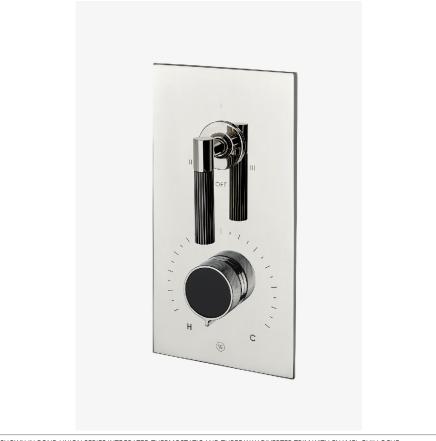

# WATERWORKS

BOND BTH52E

Bond Union Series Integrated Thermostatic and Three Way Diverter Trim with Enamel Guilloche Lines Knob and Guilloche Pinstripe Lever Handles

### **PRODUCT FEATURES**

Knob and Lever Handles

Allows bather to adjust temperature of all waterway outlets with a hot limit safety stop providing anti-scald protection

Stocked in Nickel and Brass

Requires valve rough sold separately