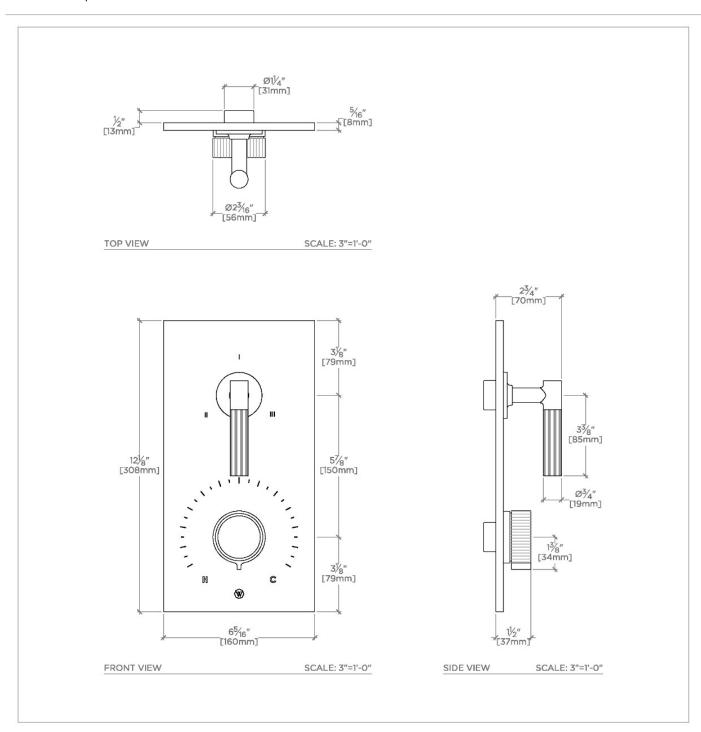

# **TECHNICAL DETAILS**

ADA Compliance: Yes Integrated Diverter: Y Number Of Holes: Two Hole Primary Material: Brass

SHOWN IN BOND UNION SERIES INTEGRATED THERMOSTATIC AND THREE WAY DIVERTER TRIM WITH ENAMEL GUILLOCHE LINES KNOB AND GUILLOCHE PINSTRIPE LEVER HANDLES | BTH52E