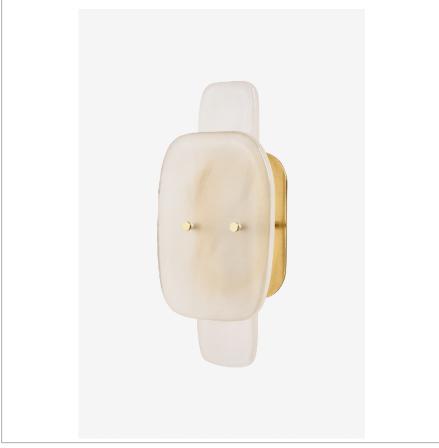

# WATERWORKS

**SIMONA** SALT01

Simona Wall Mounted Single Sconce with Double Murano Glass Diffusers

SHOWN IN SIMONA WALL MOUNTED SINGLE SCONCE WITH DOUBLE MURANO GLASS DIFFUSERS | SALT01

#### **INSPIRATION**

Our Simona collection is handmade in Italy from strikingly thick slabs of gleaming Murano glass, each rich in naturally occurring undulations and surface movement for dramatic visual impact. Each fixture is generously scaled to provide both soft illumination and sculptural presence.