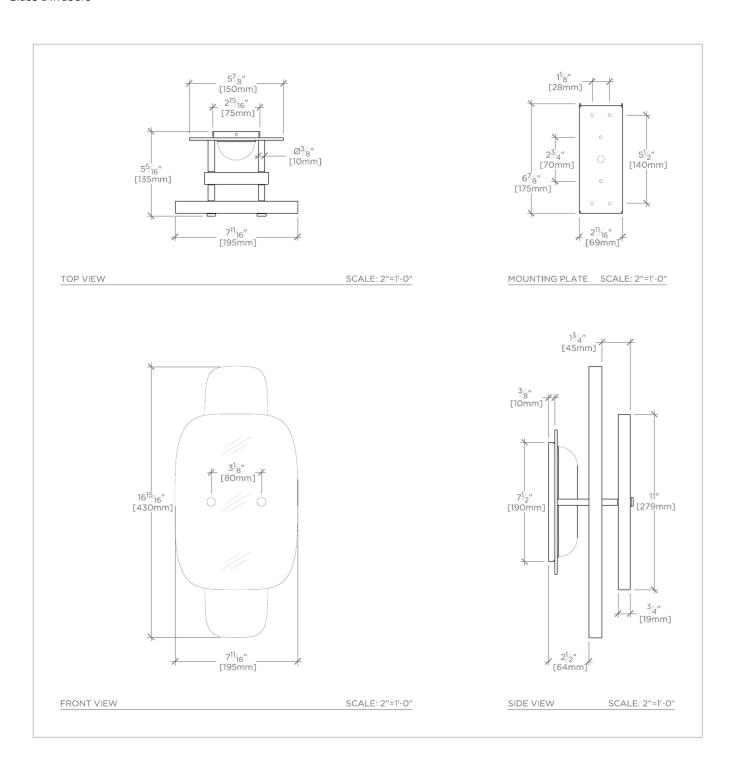

# **TECHNICAL DETAILS**

Ambient Task: Ambient Depth/Width: 5 1/4"

Height: 17" Installation Type: Wall Mounted

Interior Exterior Application: Interior Only

Length: 7 5/8"

Light Direction: Omnidirectional from wall surface

Orientation: Vertical or Horizontal Primary Material: Brass/Murano Glass

Safety Warnings: Do not exceed max wattage.

Shade Finish: Clear Shade Material: Glass Shade Shape: Rectangular

Voltage: 120

Wet/Dry: Damp or Dry