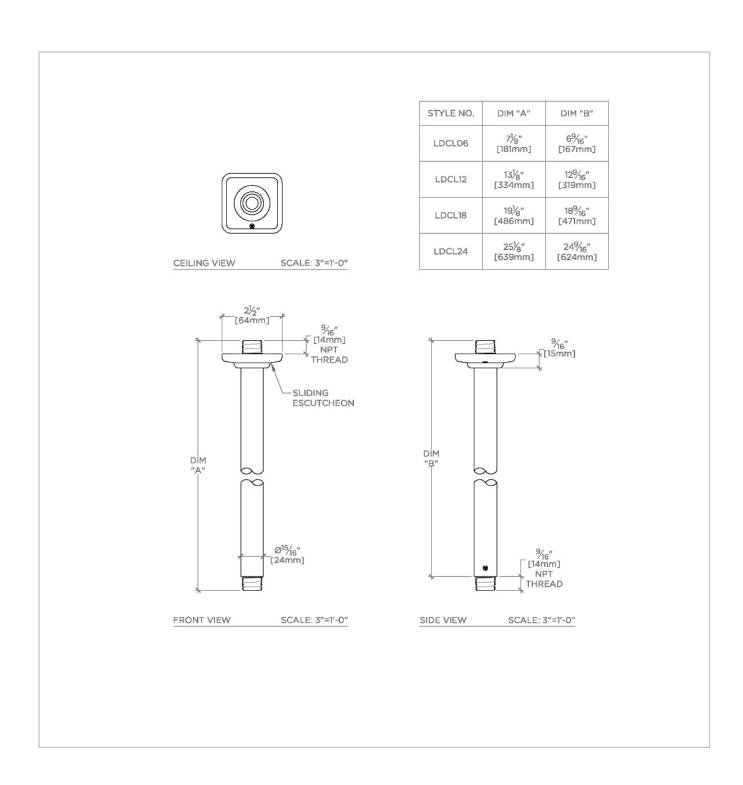

LUDLOW LDCL12

Ludlow 12" Ceiling Mounted Shower Arm with Flange

## **TECHNICAL DETAILS**

Fittings Hole Diameter: 1 1/4" Inlet Connection Size: 1/2" Inlet Connection Type: Male NPT Outlet Connection Size: 1/2" Outlet Connection Type: Male NPT Water Pressure Recommended: 45.0 psi