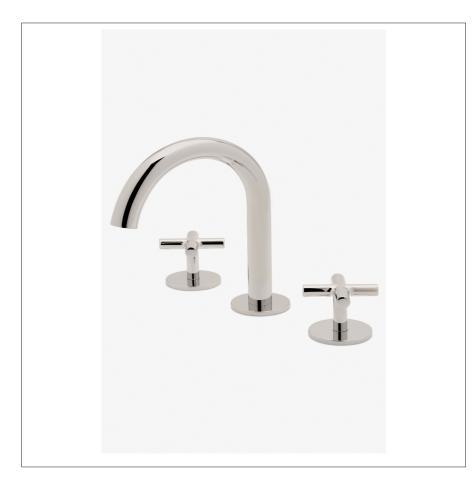

## Flyte Gooseneck Lavatory Faucet with Cross Handles

## **PRODUCT FEATURES**

Cross Handles Includes universal size push touch drain Stocked in Chrome, Nickel and Matte Black Available in 1.2gpm (4.5L/min) flow rate FLYTE FLLS20

Flyte Gooseneck Lavatory Faucet with Cross Handles