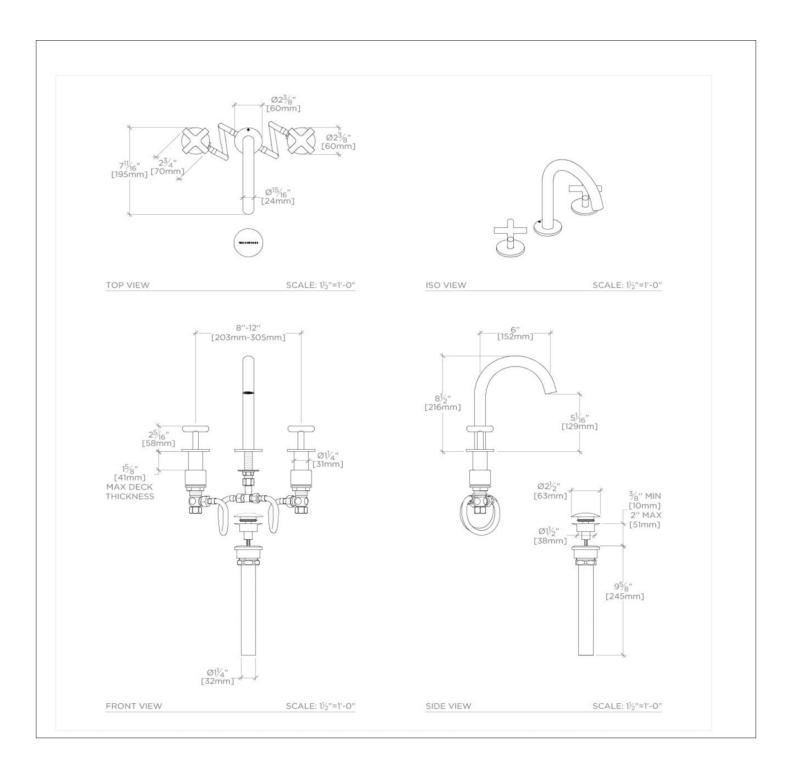

## **TECHNICAL DETAILS**

Deck Thickness Maximum: 41 mm Deck Thickness Minimum: 6 mm Drain Depth Maximum: 51 mm Drain Hole Diameter: 38 mm Drain Style: Push-Touch Fittings Hole Diameter: 35 mm Handle Spread Maximum: 305 mm Handle Spread Minimum: 203 mm Handle Turn Angle: Quarter Turn Drain Depth Minimum: 10 mm Inlet Connection Size: 1/2" Inlet Connection Type: Male with Supply Nut Inlet Supply Spread Maximum: 305 mm Inlet Supply Spread Minimum: 203 mm Restricted Maximum Flow Rate: 4.5 liters/min Valve Material: Ceramic Water Pressure Maximum: 6.0 bar Water Pressure Minimum: 1.5 bar Water Pressure Recommended: 3.0 bar