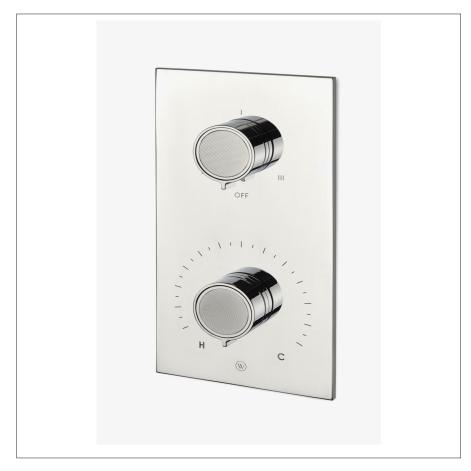

BOND BTH55C

Bond Union Series Integrated Thermostatic and Three Way Diverter Trim with Guilloche Link Knob Handles

## **PRODUCT FEATURES**

**Knob Handles** 

Allows bather to adjust temperature of all waterway outlets with a hot limit safety stop providing anti-scald protection

Features Guilloche Lines combined with Enamel Knob Handles