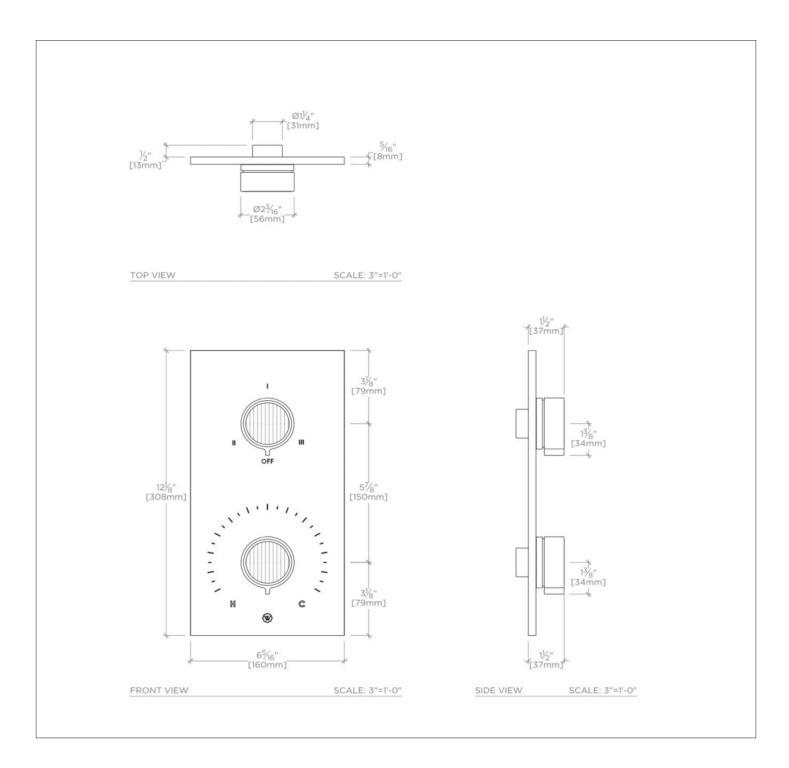

## **TECHNICAL DETAILS**

ADA Compliance: Yes Integrated Diverter: N Number of Holes: Two Hole Primary Material: Brass