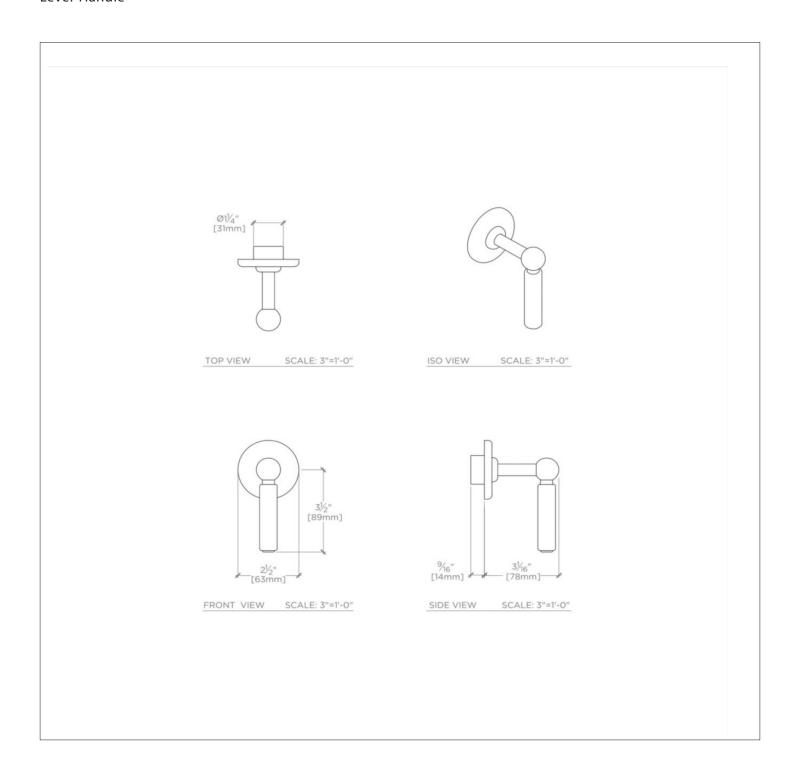

### TECHNICAL DETAILS

ADA Compliance: Yes Control Valve Rough-in Depth Maximum: 2 1/2" Control Valve Rough-in Depth Minimum: 5 5/8" Fittings Hole Diameter: 1 3/8" Depth / Width: 3 1/16" Height: 4 3/4" Length: 2 1/2" Number of Handles: One Primary Material: Brass