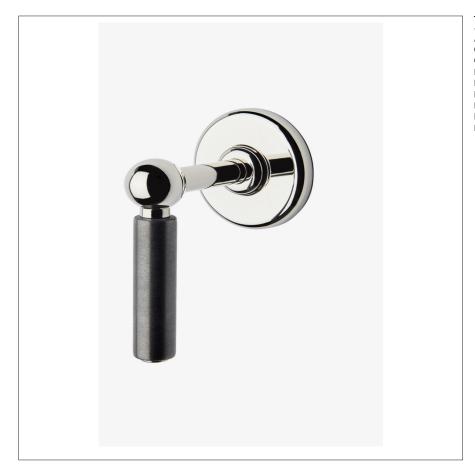

# WATERWORKS

LUDLOW LDVCSE

Ludlow Shinola Edition Volume Control Valve Trim with Two-Tone Lever Handle

### **INSPIRATION**

A touch of classic Americana. Our fresh take on iconic industrial design has clean lines and dimensional details.