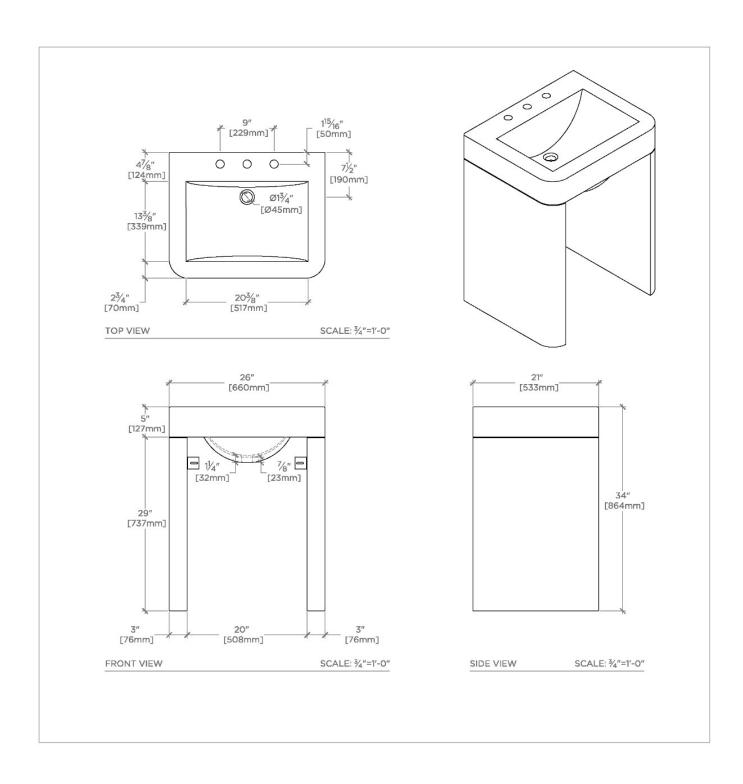

BEEKMAN BKWS01

Beekman Marble Two Leg Single Washstand 26" x 21" x 34"

## **TECHNICAL DETAILS**

ADA Compliance: No
Adjustable Levelers Feet: N
Depth/Width: 21"
Fitting Hole Configuration Number: Three
Height: 34"
Installation Type: Freestanding
Leg Material: Marble
Length: 26"
Number Of Holes: Three Hole
Number Of Legs: Two
Outer Rim Shape: Rectangular