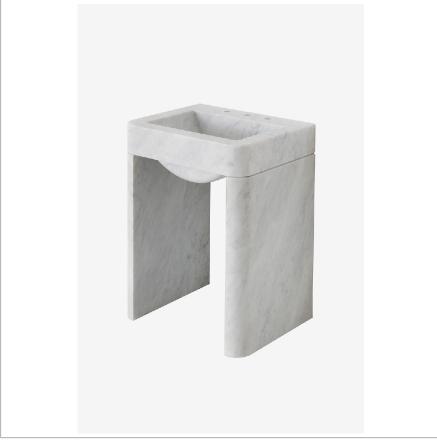

BEEKMAN BKWS01

Beekman Marble Two Leg Single Washstand 26" x 21" x 34"

Primary Material: Carrara Sink Visibility: N Suggested Application: Bath

SHOWN IN BEEKMAN MARBLE TWO LEG SINGLE WASHSTAND 26" X 21" X 34" | BKWS01

INSPIRATION CODES & STANDARDS

The sculpted, honed marble Art Deco washstand is imposing and decadent at 600 lbs., reminiscent of fixtures in iconic European hotels. A bold and intriguing statement.

## **PRODUCT FEATURES**

Deco style inspired this beautifully crafted honed Carrara marble washstand.

Three piece construction; crafted from one solid block of marble.

Not available in Custom Sizes