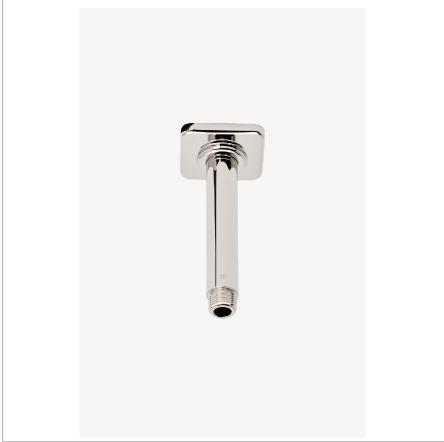

## WATERWORKS

LUDLOW LDCL06

Ludlow 6" Ceiling Mounted Shower Arm with Flange

SHOWN IN LUDLOW 6" CEILING MOUNTED SHOWER ARM WITH FLANGE | LDCL06

INSPIRATION CODES & STANDARDS

Our fresh take on American industrial design comes in two styles, both of them clean-lined and distinct to Waterworks.

**CERTIFICATIONS** 

LUDLOW LDCL06

Ludlow 6" Ceiling Mounted Shower Arm with Flange