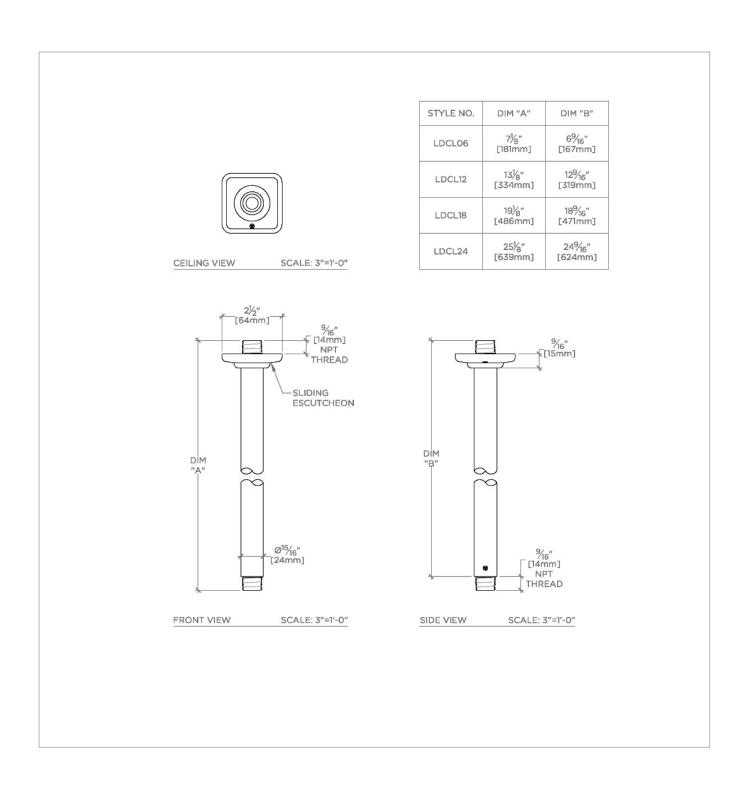

## WATERWORKS

LUDLOW LDCL06

Ludlow 6" Ceiling Mounted Shower Arm with Flange

## **TECHNICAL DETAILS**

Fittings Hole Diameter: 1 1/4" Inlet Connection Size: 1/2" Inlet Connection Type: Male NPT Outlet Connection Size: 1/2" Outlet Connection Type: Male NPT Water Pressure Recommended: 45.0 psi

## **PRODUCT FEATURES**

Compatible with an assortment of Waterworks showerheads, sold separately

**Brass Construction** 

Includes 6" ceiling mounted shower arm

Stocked in Chrome, Nickel and Brass

PRODUCT (NOTES)

**CERTIFICATIONS** 

LUDLOW LDCL06

Ludlow 6" Ceiling Mounted Shower Arm with Flange