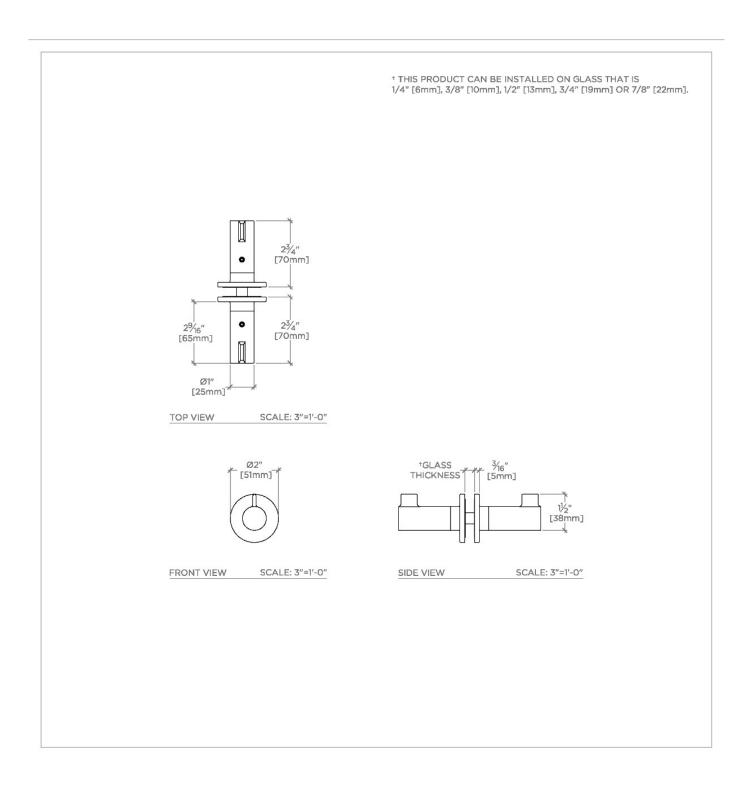

PRODUCT FEATURES

All mounting hardware included

Solid Brass Construction

Can accommodate glass thickness between 1/4" [6mm] to 7/8" [22mm]

Stocked in Chrome, Nickel, Brass and Dark Nickel

PRODUCT (NOTES)

**CERTIFICATIONS** 