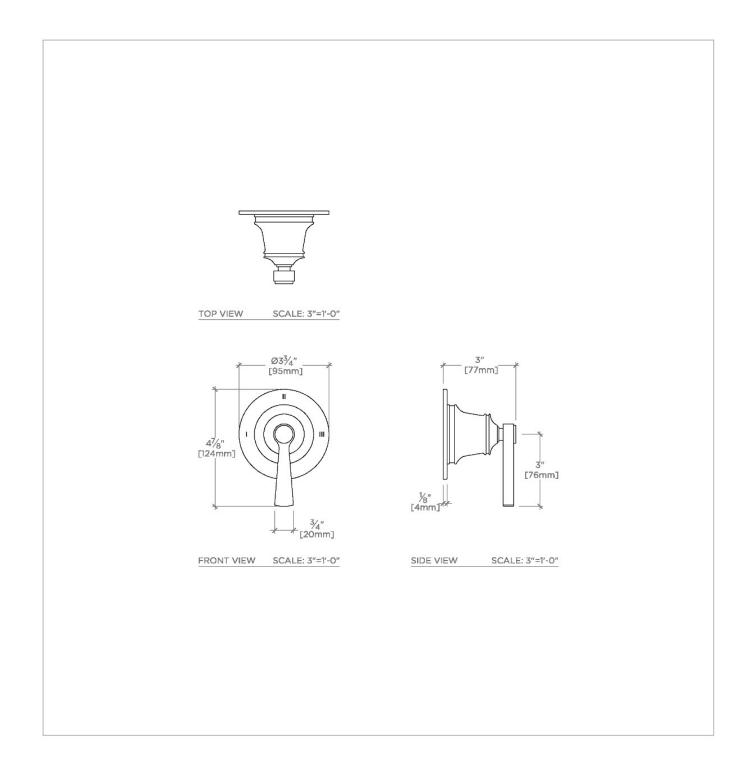

## TR3P10

Transit Three Way Diverter Valve Trim for Pressure Balance with Roman Numerals and Lever Handle

SHOWN IN TRANSIT THREE WAY DIVERTER VALVE TRIM FOR PRESSURE BALANCE WITH ROMAN NUMERALS AND LEVER HANDLE | TR3P10

ASME A112.18.1/CSA B125.1

PRODUCT FEATURES

Lever Handle

For Use With a Pressure Balance Shower System and Three Waterway Outlets

Features Roman Numerals Representing Outlet Position

Stocked in Chrome, Nickel, Brass

## TRANSIT

Transit Three Way Diverter Valve Trim for Pressure Balance with Roman Numerals and Lever Handle

TR3P10