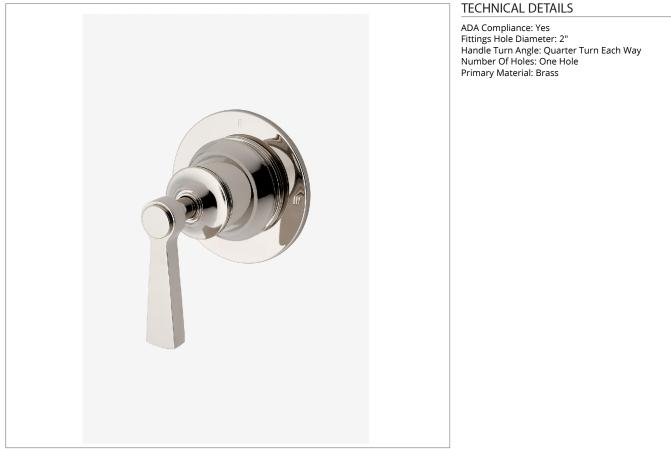

## TR3P10

Transit Three Way Diverter Valve Trim for Pressure Balance with Roman Numerals and Lever Handle

SHOWN IN TRANSIT THREE WAY DIVERTER VALVE TRIM FOR PRESSURE BALANCE WITH ROMAN NUMERALS AND LEVER HANDLE | TR3P10

ASME A112.18.1/CSA B125.1

PRODUCT FEATURES

Lever Handle

For Use With a Pressure Balance Shower System and Three Waterway Outlets

Features Roman Numerals Representing Outlet Position

Stocked in Chrome, Nickel, Brass

## TRANSIT

Transit Three Way Diverter Valve Trim for Pressure Balance with Roman Numerals and Lever Handle

TR3P10