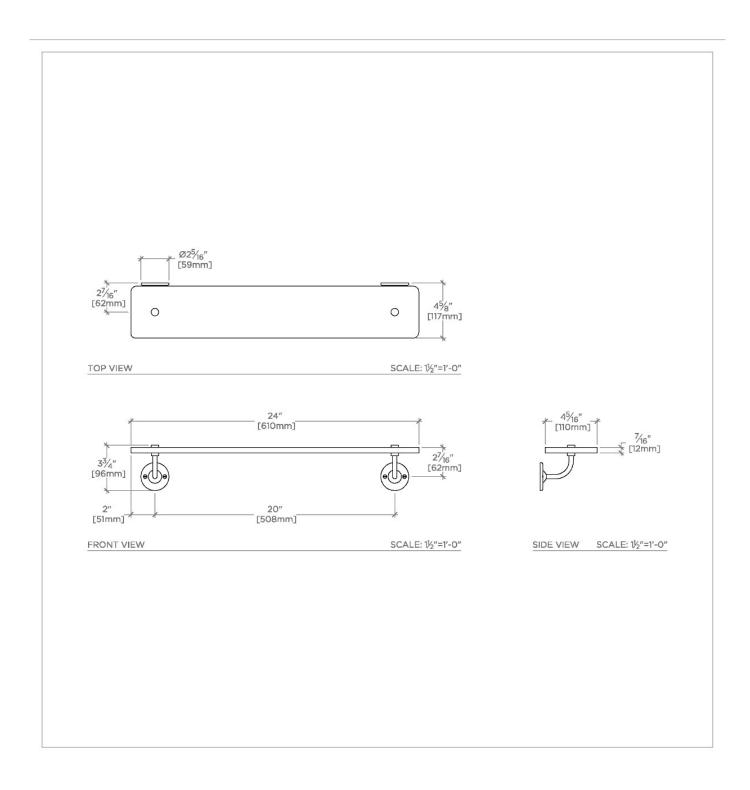

## WATERWORKS

HIGHGATE HGSF24

Highgate Single Tier Shelf

## **TECHNICAL DETAILS**

Installation Type: Wall Mounted Length: 24" Number Of Drawers Shelves: One Primary Material: Brass ends with glass shelf Suggested Application: Bath

SHOWN IN HIGHGATE SINGLE TIER SHELF | HGSF24

Stocked in Brass, Chrome and Nickel

Made of Brass

Wall Mounted

PRODUCT (NOTES)

HIGHGATE HGSF24

Highgate Single Tier Shelf