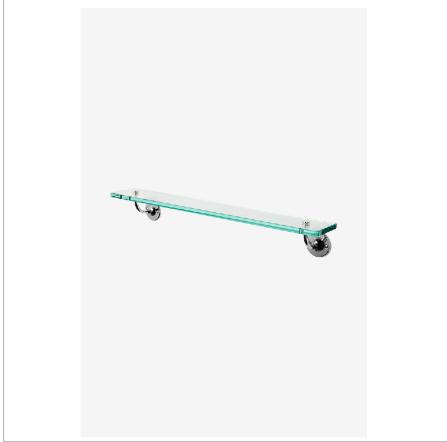

## WATERWORKS

HIGHGATE HGSF24

Highgate Single Tier Shelf

## **TECHNICAL DETAILS**

Installation Type: Wall Mounted Length: 24" Number Of Drawers Shelves: One Primary Material: Brass ends with glass shelf Suggested Application: Bath

SHOWN IN HIGHGATE SINGLE TIER SHELF | HGSF24

Stocked in Brass, Chrome and Nickel

Made of Brass

Wall Mounted

PRODUCT (NOTES)

HIGHGATE HGSF24

Highgate Single Tier Shelf