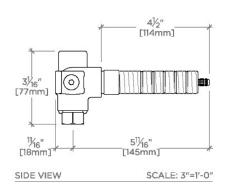

# TECHNICAL DETAILS

ADA Compliance: When installed per ADA guidelines

Depth/Width: 152 mm Fittings Hole Diameter: 35 mm Handle Spread Maximum: 203 mm Handle Spread Minimum: 203 mm Handle Turn Angle: Quarter Turn

Height: 70 mm

Inlet Connection Size: 1/2"

Inlet Connection Type: Female G/BSPP Installation Type: Wall Mounted

Length: 254 mm

Outlet Connection Size: 1/2"

Outlet Connection Type: Female G/BSPP

Primary Material: Brass Suggested Application: Bath Valve Material: Ceramic