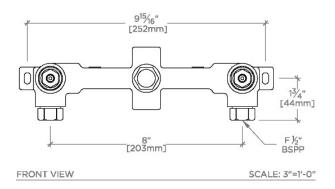

# TECHNICAL DETAILS

ADA Compliance: When installed per ADA guidelines

Depth/Width: 152 mm Fittings Hole Diameter: 35 mm Handle Spread Maximum: 203 mm Handle Spread Minimum: 203 mm Handle Turn Angle: Quarter Turn

Height: 70 mm

Inlet Connection Size: 1/2"

Inlet Connection Type: Female G/BSPP Installation Type: Wall Mounted

Length: 254 mm

Outlet Connection Size: 1/2"

Outlet Connection Type: Female G/BSPP

Primary Material: Brass Suggested Application: Bath Valve Material: Ceramic