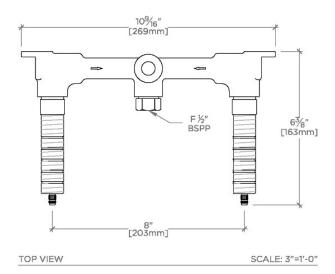

# TECHNICAL DETAILS

ADA Compliance: When installed per ADA guidelines

Depth/Width: 152 mm Fittings Hole Diameter: 35 mm Handle Spread Maximum: 203 mm Handle Spread Minimum: 203 mm Handle Turn Angle: Quarter Turn

Height: 70 mm

Inlet Connection Size: 1/2"

Inlet Connection Type: Female G/BSPP Installation Type: Wall Mounted

Length: 254 mm

Outlet Connection Size: 1/2"

Outlet Connection Type: Female G/BSPP

Primary Material: Brass Suggested Application: Bath Valve Material: Ceramic