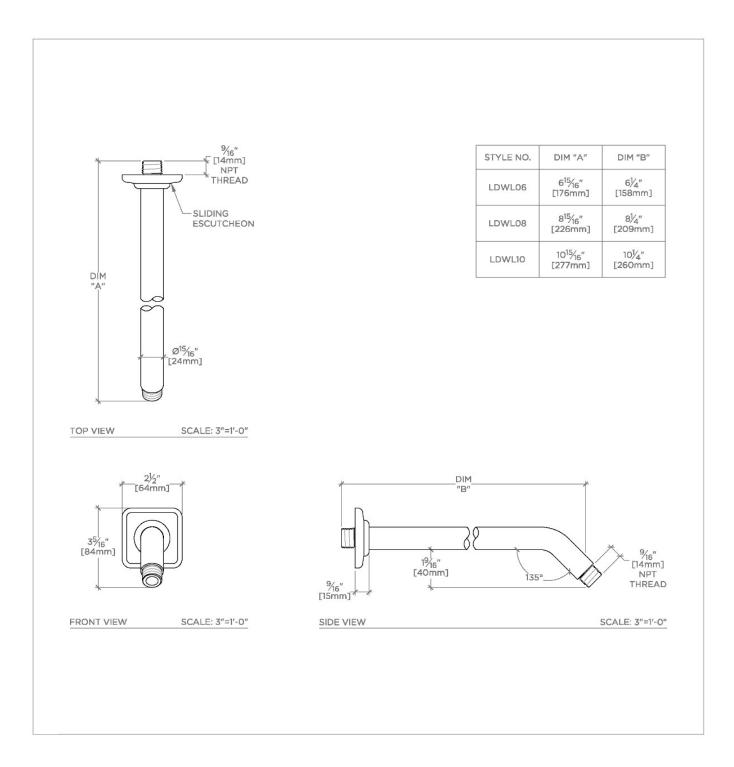

## LDWL10

Ludlow 10" Wall Mounted 45 Degree Shower Arm with Flange

SHOWN IN LUDLOW 10" WALL MOUNTED 45 DEGREE SHOWER ARM WITH FLANGE | LDWL10

Brass Construction

Includes 10" wall mounted 45 degree shower arm

Stocked in Chrome, Nickel and Brass

CERTIFICATIONS

# LUDLOW

Ludlow 10" Wall Mounted 45 Degree Shower Arm with Flange

### LDWL10