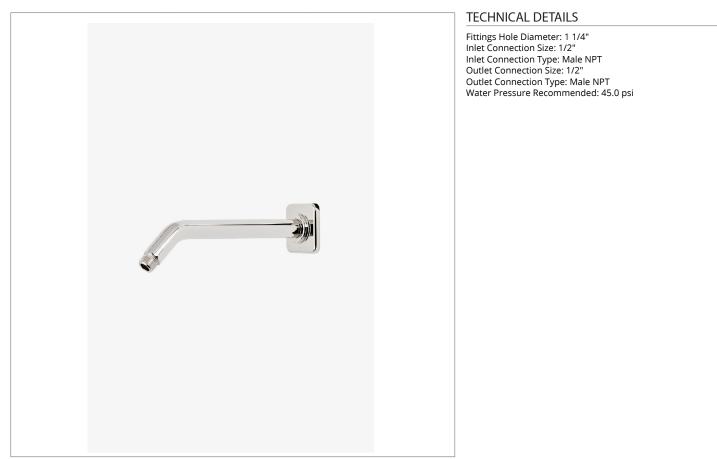

## LDWL10

Ludlow 10" Wall Mounted 45 Degree Shower Arm with Flange

SHOWN IN LUDLOW 10" WALL MOUNTED 45 DEGREE SHOWER ARM WITH FLANGE | LDWL10

# LUDLOW

Ludlow 10" Wall Mounted 45 Degree Shower Arm with Flange

### LDWL10