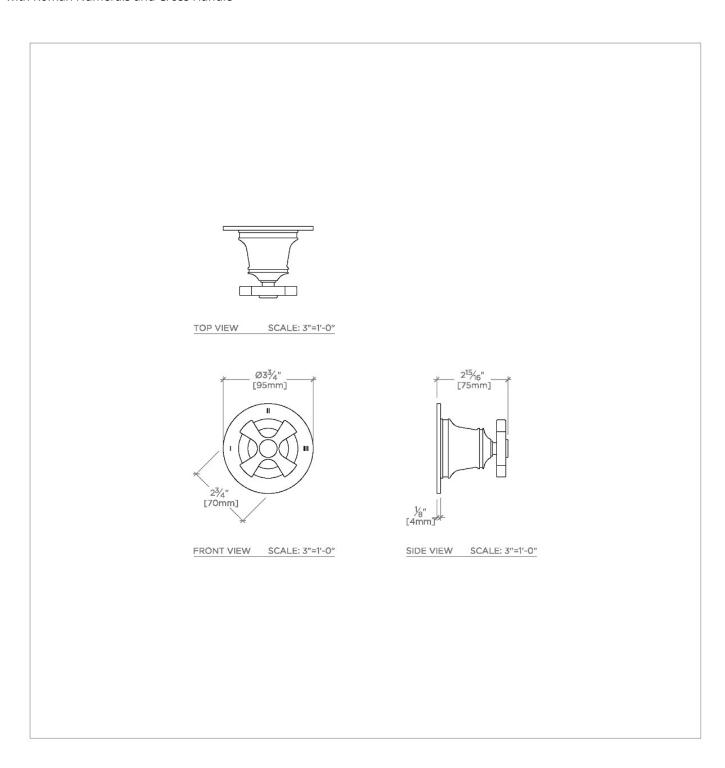

## TECHNICAL DETAILS

ADA Compliance: Yes Fittings Hole Diameter: 2" Handle Turn Angle: Quarter Turn Each Way Number Of Holes: One Hole Primary Material: Brass

SHOWN IN TRANSIT THREE WAY DIVERTER VALVE TRIM FOR PRESSURE BALANCE WITH ROMAN NUMERALS AND CROSS HANDLE | TR3P01

#### **PRODUCT FEATURES**

Cross Handle

For Use With a Pressure Balance Shower System and Three Waterway Outlets

Features Roman Numerals Representing Outlet Position

Stocked in Chrome, Nickel, Brass

Requires valve rough sold separately