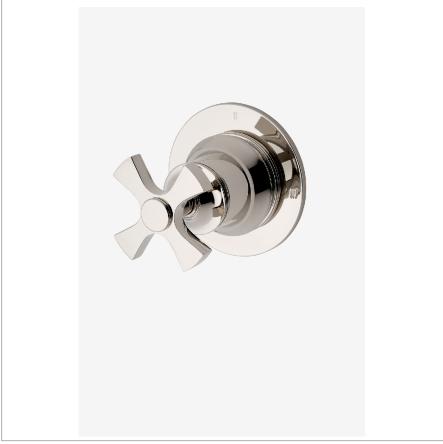

# WATERWORKS

TRANSIT TR3P01

Transit Three Way Diverter Valve Trim for Pressure Balance with Roman Numerals and Cross Handle

#### **PRODUCT FEATURES**

Cross Handle

For Use With a Pressure Balance Shower System and Three Waterway Outlets

Features Roman Numerals Representing Outlet Position

Stocked in Chrome, Nickel, Brass

Requires valve rough sold separately