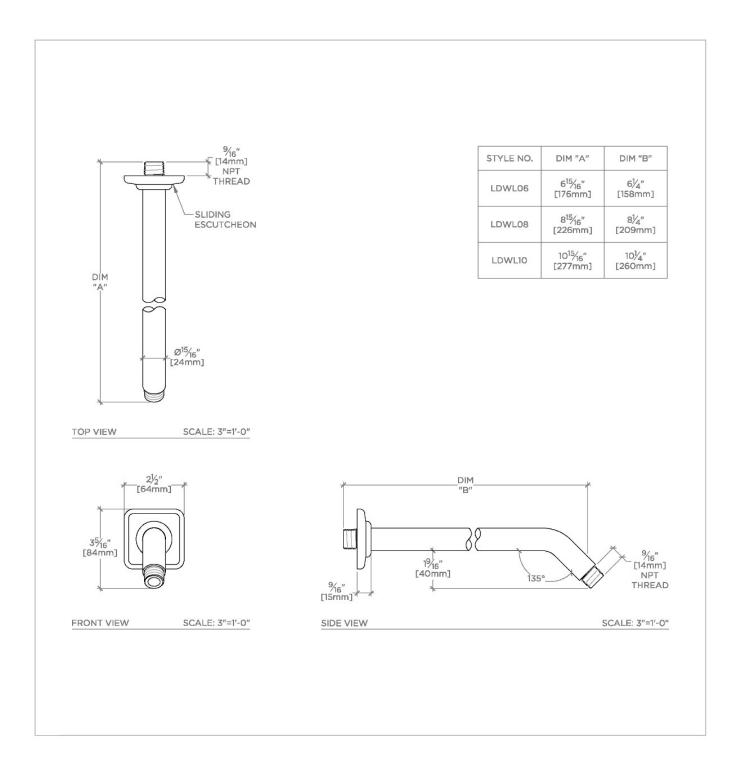

## LDWL08

Ludlow 8" Wall Mounted 45 Degree Shower Arm with Flange

SHOWN IN LUDLOW 8" WALL MOUNTED 45 DEGREE SHOWER ARM WITH FLANGE | LDWL08

## LDWL08

Ludlow 8" Wall Mounted 45 Degree Shower Arm with Flange

Brass Construction

Includes 8" wall mounted 45 degree shower arm

Stocked in Chrome, Nickel and Brass

CERTIFICATIONS

PRODUCT (NOTES)