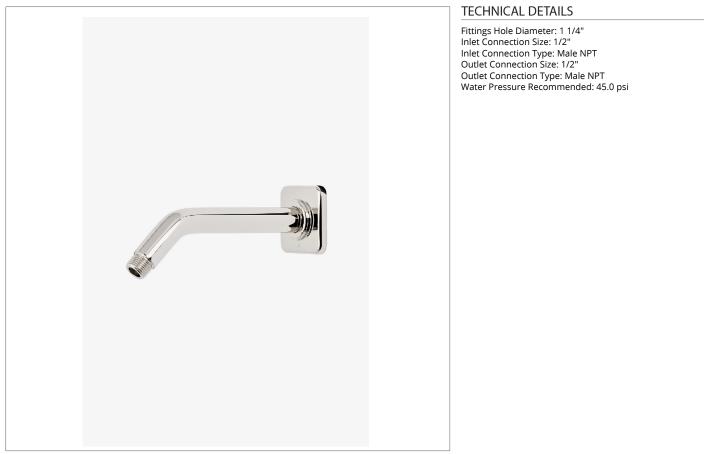

## LDWL08

Ludlow 8" Wall Mounted 45 Degree Shower Arm with Flange

SHOWN IN LUDLOW 8" WALL MOUNTED 45 DEGREE SHOWER ARM WITH FLANGE | LDWL08

## LDWL08

Ludlow 8" Wall Mounted 45 Degree Shower Arm with Flange