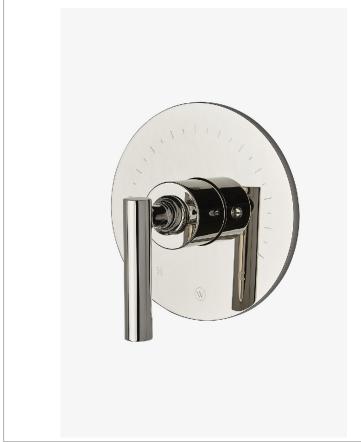

Bond BPB220

Bond Solo Series Round Pressure Balance Control Valve with Straight Lever Handle

# **TECHNICAL DETAILS**

ADA Compliance: Yes Fittings Hole Diameter: 89 mm Number Of Holes: One Hole Primary Material: Brass

SHOWN IN BOND SOLO SERIES ROUND PRESSURE BALANCE CONTROL VALVE WITH STRAIGHT LEVER HANDLE | BPB220

## **PRODUCT FEATURES**

Lever Handle

Stocked in Chrome, Nickel, Brass and Dark Nickel

Requires valve, sold separately, GUPB01 (USA) or GU01PB (UK/International)