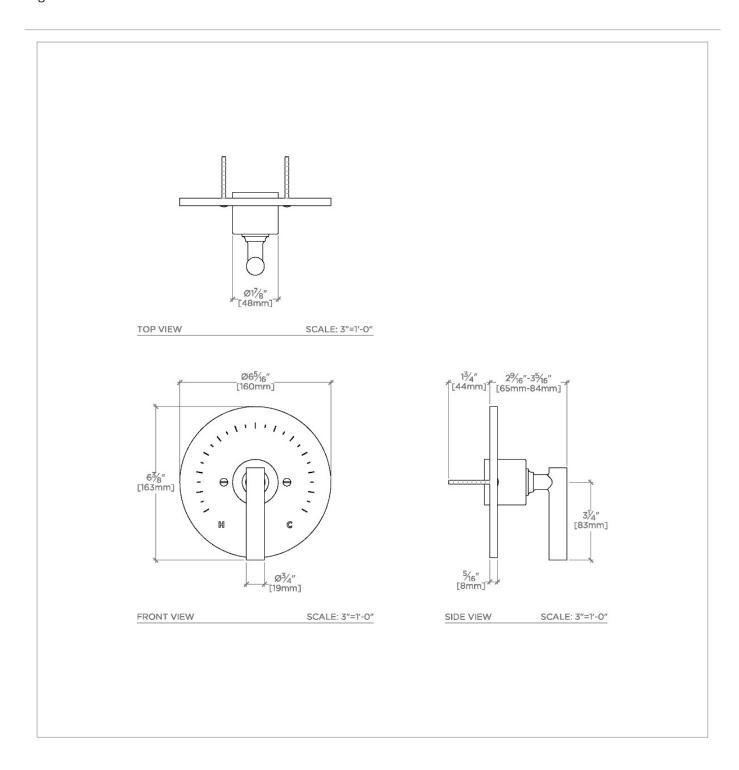

Bond BPB220

Bond Solo Series Round Pressure Balance Control Valve with Straight Lever Handle

# **TECHNICAL DETAILS**

ADA Compliance: Yes Fittings Hole Diameter: 89 mm Number Of Holes: One Hole Primary Material: Brass

SHOWN IN BOND SOLO SERIES ROUND PRESSURE BALANCE CONTROL VALVE WITH STRAIGHT LEVER HANDLE | BPB220

## **PRODUCT FEATURES**

Lever Handle

Stocked in Chrome, Nickel, Brass and Dark Nickel

Requires valve, sold separately, GUPB01 (USA) or GU01PB (UK/International)