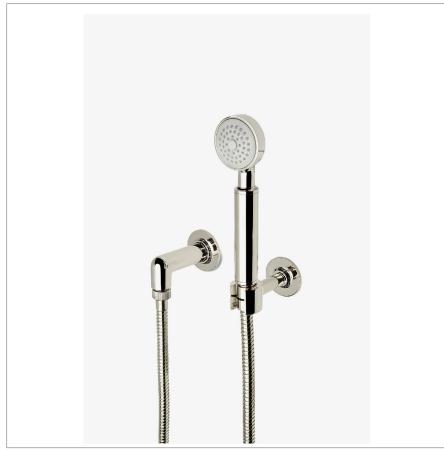

### BOND Bond Handshower on Hook

## BHS001

#### SHOWN IN BOND HANDSHOWER ON HOOK | BHS001

#### Bond Handshower on Hook