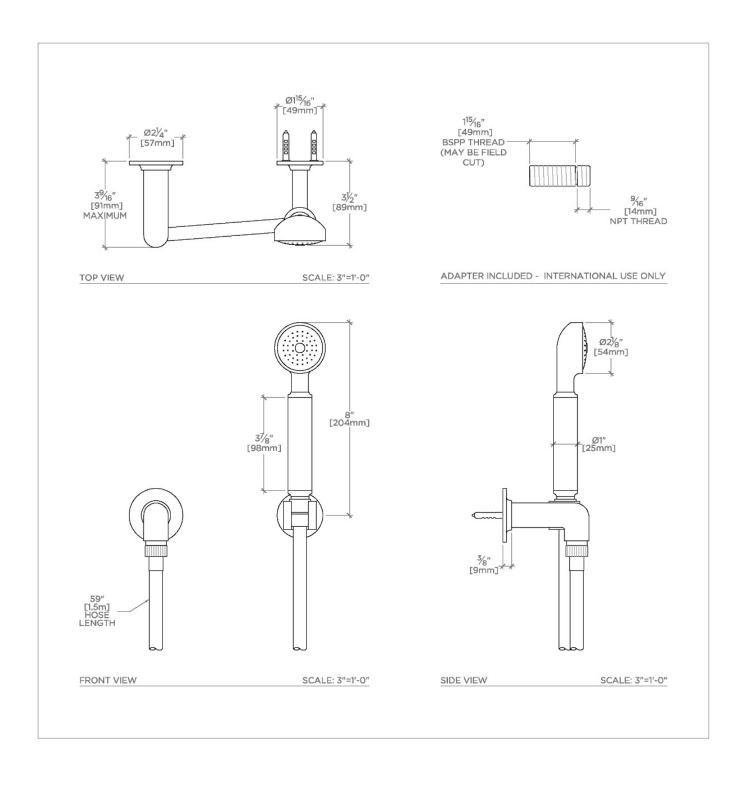

#### TECHNICAL DETAILS

Adjustable Versus Fixed Spray: Fixed Spray Fittings Hole Diameter: 1" Handshower Spray Hose Length: 59" Inlet Connection Size: 1/2" Inlet Connection Type: FEMALE NPT Integrated Diverter: N Pivot: N Primary Material: Brass Restricted Maximum Flow Rate: 1.75 gpm Water Pressure Maximum: 85.0 psi Water Pressure Minimum: 20.0 psi Water Pressure Recommended: 45.0 psi

#### **CODES & STANDARDS**

ASME A112.18.1/CSA B125.1, Waterworks Handshowers use check valves compliant to ASME A112.18.3 for backflow protection.CEC, State of MA

**PRODUCT FEATURES** 

2 -1/8" head with rubber nozzles

Stocked in Chrome, Nickel, Brass and Dark Nickel

Available in 1.75gpm (6.6L/min) flow rate