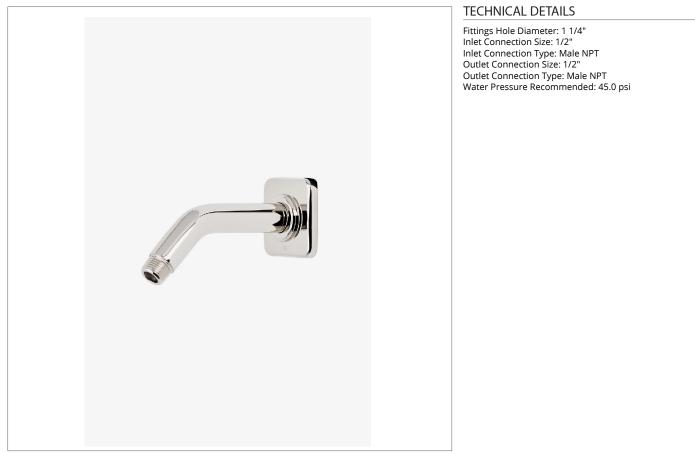

## LDWL06

Ludlow 6" Wall Mounted 45 Degree Shower Arm with Flange

SHOWN IN LUDLOW 6" WALL MOUNTED 45 DEGREE SHOWER ARM WITH FLANGE | LDWL06

Brass Construction

Includes 6" wall mounted 45 degree shower arm

Stocked in Chrome, Nickel and Brass

PRODUCT (NOTES)

CERTIFICATIONS