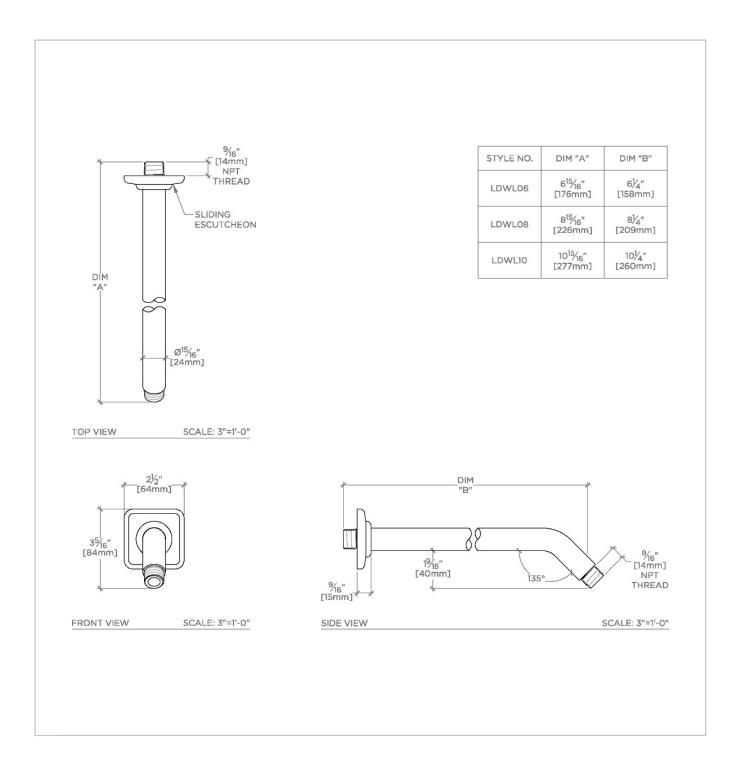

## LDWL06

Ludlow 6" Wall Mounted 45 Degree Shower Arm with Flange

SHOWN IN LUDLOW 6" WALL MOUNTED 45 DEGREE SHOWER ARM WITH FLANGE | LDWL06

Brass Construction

Includes 6" wall mounted 45 degree shower arm

Stocked in Chrome, Nickel and Brass

PRODUCT (NOTES)

CERTIFICATIONS

## LDWL06

Ludlow 6" Wall Mounted 45 Degree Shower Arm with Flange