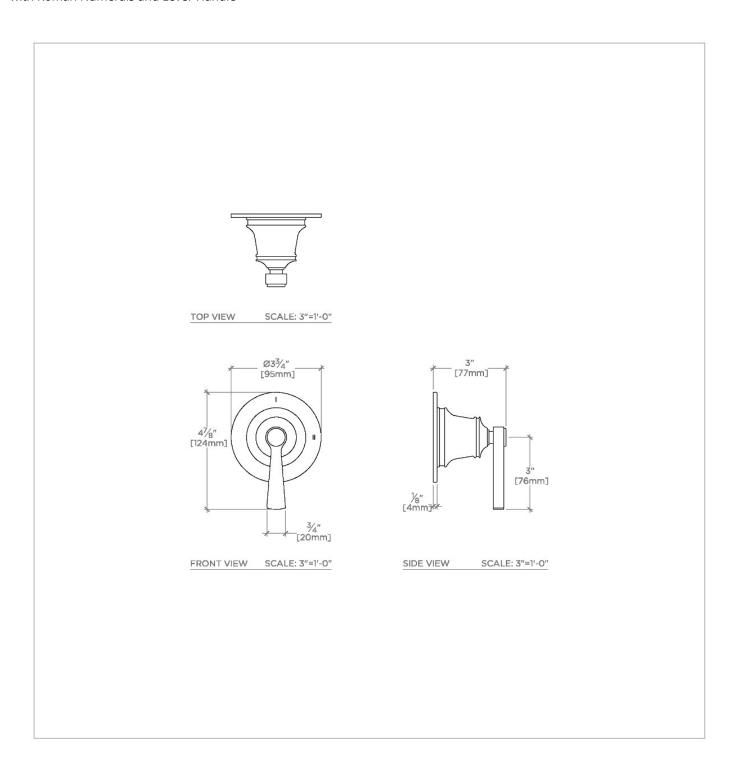

# **TECHNICAL DETAILS**

ADA Compliance: Yes Fittings Hole Diameter: 2" Handle Turn Angle: Quarter Turn Number Of Holes: One Hole Primary Material: Brass

SHOWN IN TRANSIT TWO WAY DIVERTER VALVE TRIM FOR PRESSURE BALANCE WITH ROMAN NUMERALS AND LEVER HANDLE | TR2P10