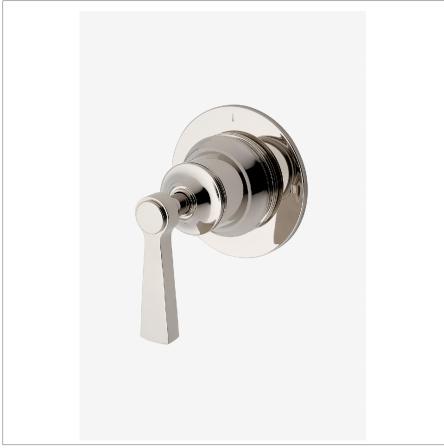

# WATERWORKS

TRANSIT TR2P10

Transit Two Way Diverter Valve Trim for Pressure Balance with Roman Numerals and Lever Handle

## **PRODUCT FEATURES**

Lever Handle

For Use With a Pressure Balance Shower System and Two Waterway Outlets

Features Roman Numerals Representing Outlet Position

Stocked in Chrome, Nickel, Brass

Requires valve rough sold separately