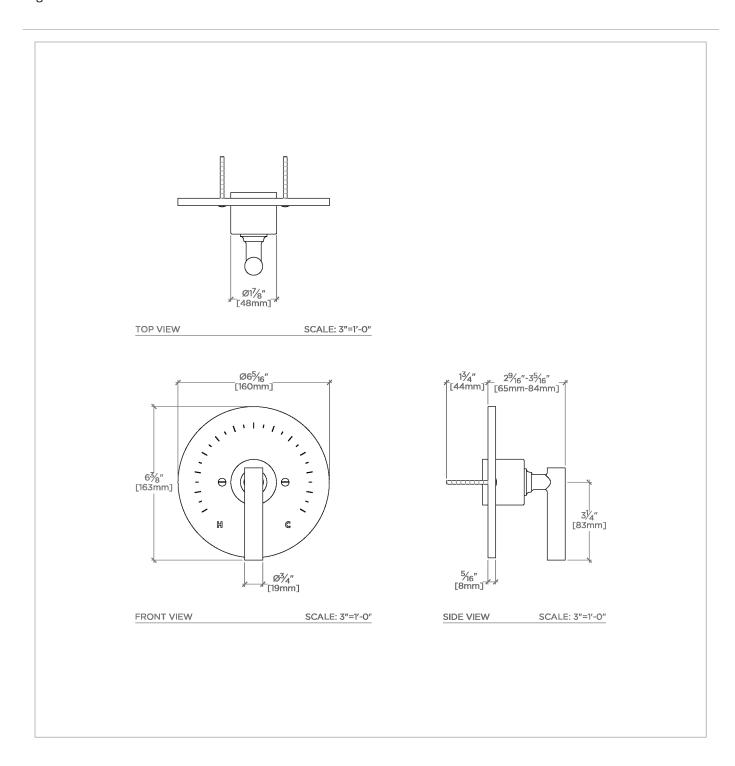

# WATERWORKS

BOND BPB220

Bond Solo Series Round Pressure Balance Control Valve with Straight Lever Handle

## **TECHNICAL DETAILS**

ADA Compliance: Yes Fittings Hole Diameter: 3 1/2" Number Of Holes: One Hole Primary Material: Brass

SHOWN IN BOND SOLO SERIES ROUND PRESSURE BALANCE CONTROL VALVE WITH STRAIGHT LEVER HANDLE | BPB220

### **PRODUCT FEATURES**

Lever Handle

Stocked in Chrome, Nickel, Brass and Dark Nickel

Requires valve, sold separately, GUPB01 (USA) or GU01PB (UK/International)