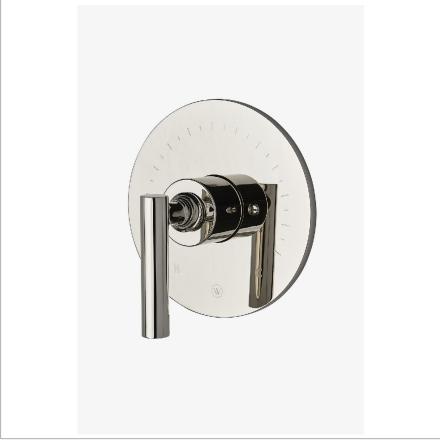

# WATERWORKS

BOND BPB220

Bond Solo Series Round Pressure Balance Control Valve with Straight Lever Handle

## **TECHNICAL DETAILS**

ADA Compliance: Yes Fittings Hole Diameter: 3 1/2" Number Of Holes: One Hole Primary Material: Brass

SHOWN IN BOND SOLO SERIES ROUND PRESSURE BALANCE CONTROL VALVE WITH STRAIGHT LEVER HANDLE | BPB220

### **PRODUCT FEATURES**

Lever Handle

Stocked in Chrome, Nickel, Brass and Dark Nickel

Requires valve, sold separately, GUPB01 (USA) or GU01PB (UK/International)