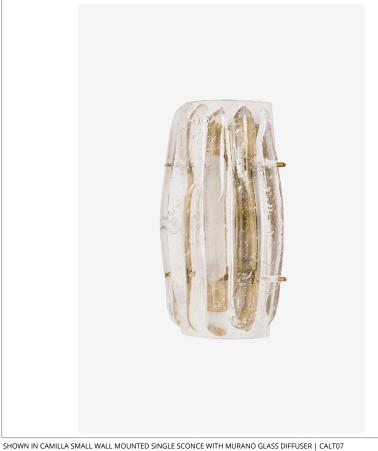

## WATERWORKS

**CAMILLA** CALT07

Camilla Small Wall Mounted Single Sconce with Murano Glass Diffuser

## **INSPIRATION**

Our Camilla collection honors the ancient art of Murano glassblowing through three distinctive surface treatments. From textured spherical elements to free-flowing contours, each design delivers soft, ambient illumination.

**CODES & STANDARDS** 

| PRODUCT F | EATURES |
|-----------|---------|
|-----------|---------|

Proprietary design

Available in Brass and Nickel with Murano Glass Diffuser

Handcrafted in Italy

Dimmable integrated LED fixture - 50,000 hours of life