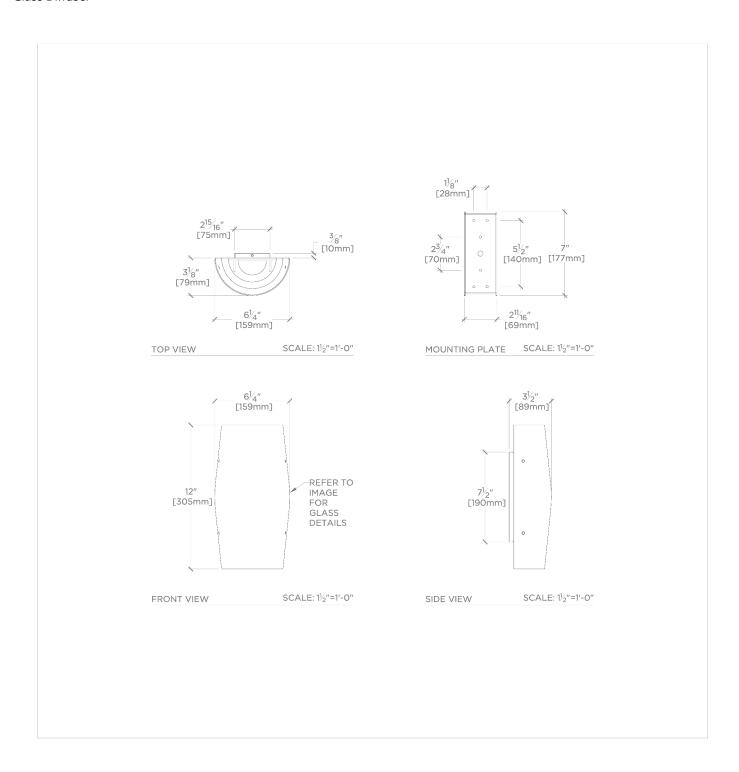

## **TECHNICAL DETAILS**

Shade Material: Glass Voltage: 120 Wet/Dry: Damp or Dry

Ambient Task: Ambient Depth/Width: 6" Height: 12" Installation Type: Wall Mounted Interior Exterior Application: Interior Only Length: 6 1/4" Light Direction: Omnidirectional from wall surface Orientation: Vertical or Horizontal Primary Material: Brass/Murano glass Safety Warnings: Do not exceed max wattage. Shade Finish: Clear