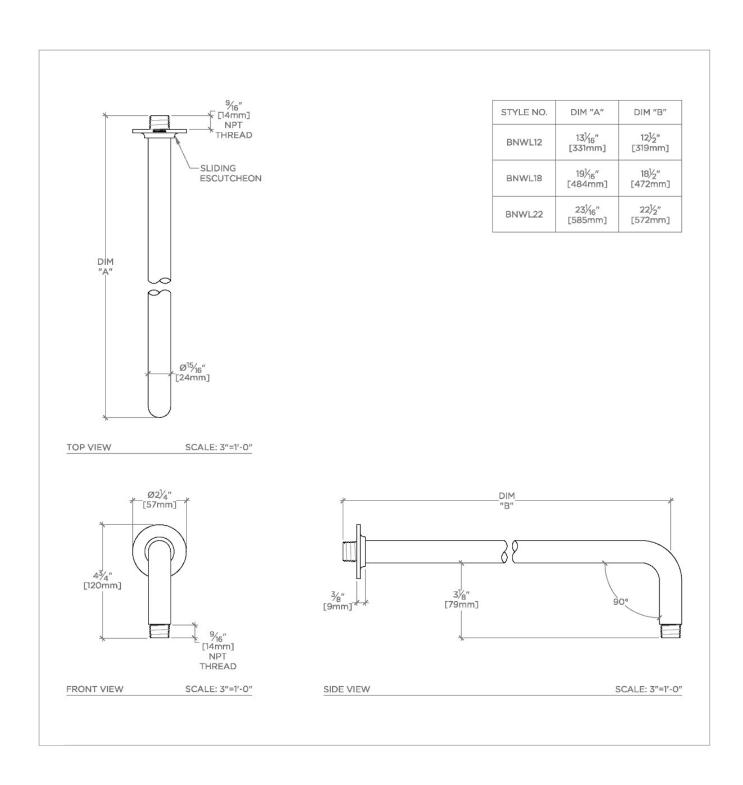

## **TECHNICAL DETAILS**

Fittings Hole Diameter: 1 1/4" Inlet Connection Size: 1/2" Inlet Connection Type: Male NPT Outlet Connection Size: 1/2" Outlet Connection Type: Male NPT Water Pressure Recommended: 45.0 psi