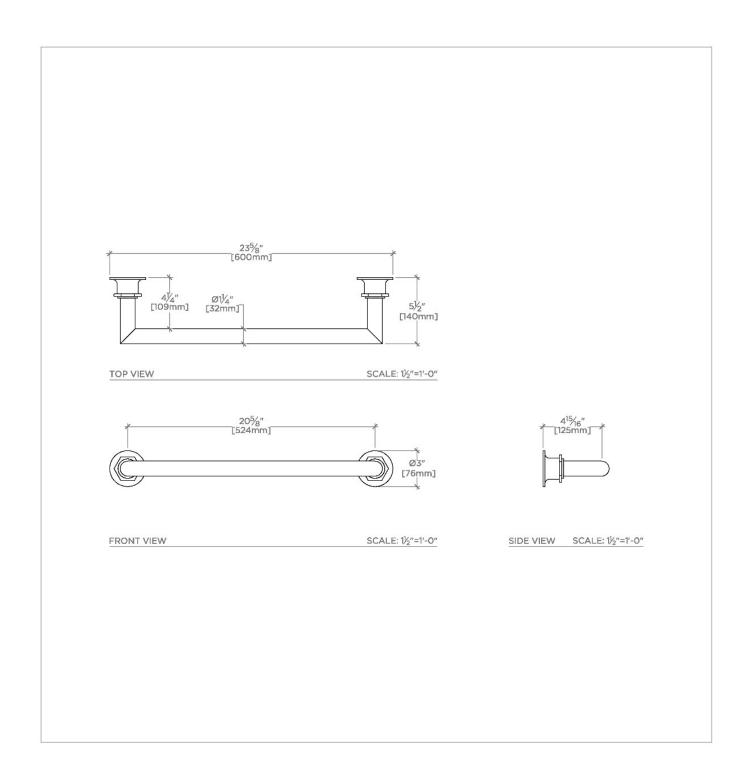

# **TECHNICAL DETAILS**

Diameter Of Legs Tubes: 1 1/4" Electric Requirements: 0.12A Primary Material: Brass Voltage: 110V Wet/Dry: Wet or Dry

SHOWN IN HENRY 110V SINGLE-RAIL TOWEL WARMER | HNTW01