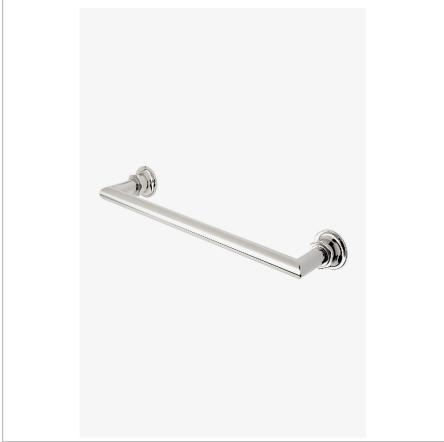

# WATERWORKS

HENRY HNTW01

Henry 110v Single-Rail Towel Warmer

# PRODUCT (NOTES)

HENRY HNTW01

Henry 110v Single-Rail Towel Warmer