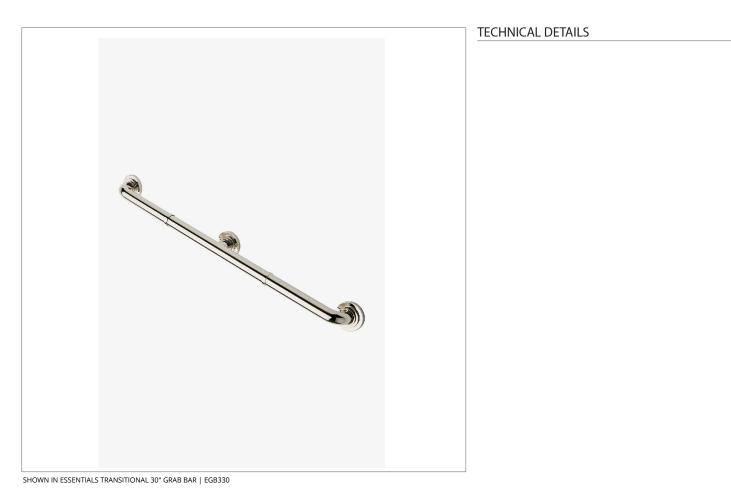

## ESSENTIALS

Essentials Transitional 30" Grab Bar

## ESSENTIALS

Essentials Transitional 30" Grab Bar

| STYLE NO. | DESCRIPTION                          | LENGTH          |
|-----------|--------------------------------------|-----------------|
| EGB330    | Essentials Transitional 30" Grab Bar | 30"<br>[762mm]  |
| EGB336    | Essentials Transitional 36" Grab Bar | 36″<br>[914mm]  |
| EGB342    | Essentials Transitional 42" Grab Bar | 42"<br>[1067mm] |
| EGB348    | Essentials Transitional 48" Grab Bar | 48"<br>[1219mm] |
| EGB360    | Essentials Transitional 60" Grab Bar | 60"<br>[1524mm] |