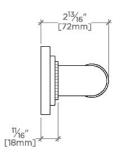

SCALE: 3"=1'-0"

FRONT VIEW

TOP VIEW

SCALE: 3"=1'-0"

SIDE VIEW SCALE: 3"=1'-0"