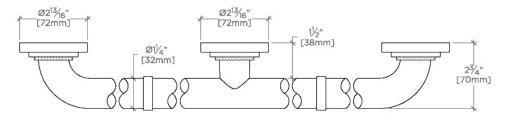

SCALE: 3"=1'-0"

FRONT VIEW

TOP VIEW

SCALE: 3"=1'-0"

SIDE VIEW SCALE: 3"=1'-0"