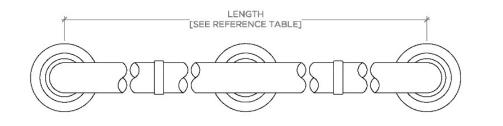

## ESSENTIALS

Essentials Transitional 30" Grab Bar

| STYLE NO. | DESCRIPTION                          | LENGTH          |
|-----------|--------------------------------------|-----------------|
| EGB330    | Essentials Transitional 30" Grab Bar | 30"<br>[762mm]  |
| EGB336    | Essentials Transitional 36" Grab Bar | 36″<br>[914mm]  |
| EGB342    | Essentials Transitional 42" Grab Bar | 42"<br>[1067mm] |
| EGB348    | Essentials Transitional 48" Grab Bar | 48"<br>[1219mm] |
| EGB360    | Essentials Transitional 60" Grab Bar | 60"<br>[1524mm] |

SCALE: 3"=1'-0"

FRONT VIEW

TOP VIEW

SCALE: 3"=1'-0"

SIDE VIEW SCALE: 3"=1'-0"