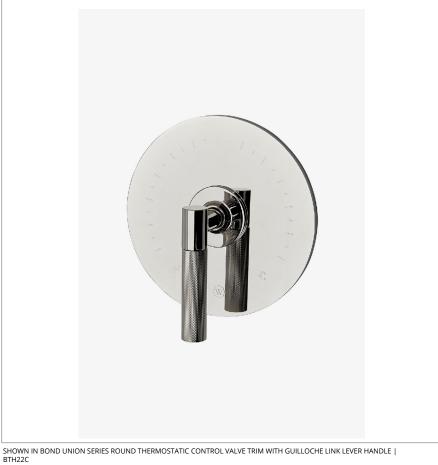

# WATERWORKS

**BOND** BTH22C

Bond Union Series Round Thermostatic Control Valve Trim with Guilloche Link Lever Handle

#### **PRODUCT FEATURES**

Lever Handle

Allows bather to adjust temperature of all waterway outlets with a hot limit safety stop providing anti-scald protection

Features Guilloche Link Pattern Handle

Stocked in Nickel and Brass

## PRODUCT (NOTES)

BOND BTH22C

Bond Union Series Round Thermostatic Control Valve Trim with Guilloche Link Lever Handle