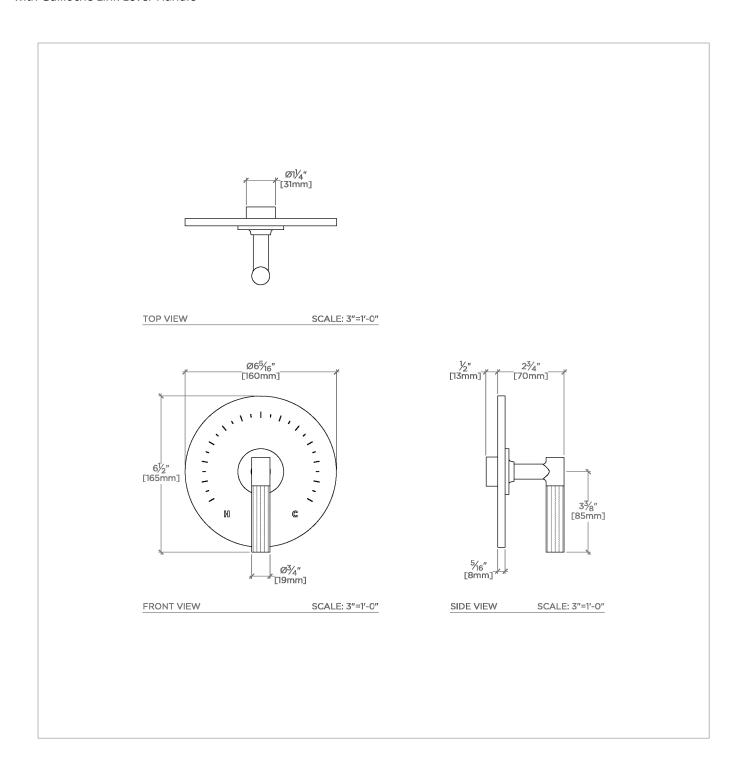

# WATERWORKS

**BOND** BTH22C

Bond Union Series Round Thermostatic Control Valve Trim with Guilloche Link Lever Handle

## PRODUCT (NOTES)

BOND BTH22C

Bond Union Series Round Thermostatic Control Valve Trim with Guilloche Link Lever Handle