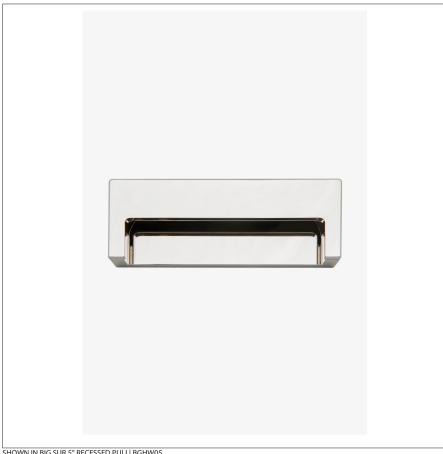

# WATERWORKS

**BIG SUR** BGHW05

Big Sur 5" Recessed Pull

### TECHNICAL DETAILS

Height: 51 mm Length: 121 mm Primary Material: Brass

SHOWN IN BIG SUR 5" RECESSED PULL| BGHW05

### **INSPIRATION**

 $Drawn from the \, Modernist \, aesthetic, this \, minimalist \, recessed \, pull \, may \, be \, used \, singly \, or \, in \, pairs. \, Its \, subtle \, also \, considerable and \, considerable and$ rectangular shape is gently eased for comfort.