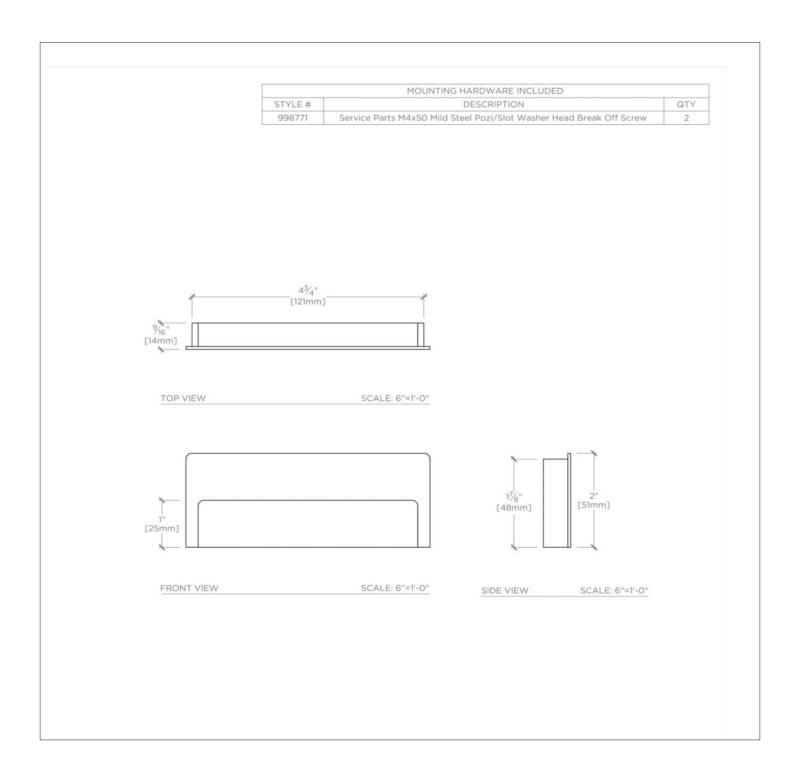

### TECHNICAL DETAILS

Height: 51 mm Length: 121 mm Primary Material: Brass

SHOWN IN BIG SUR 5" RECESSED PULL| BGHW05

### **PRODUCT FEATURES**

Solid Brass Machined Hand-polished Includes fixing screws

## PRODUCT (NOTES)

Replacement Screws available

BIG SUR BGHW05

Big Sur 5" Recessed Pull