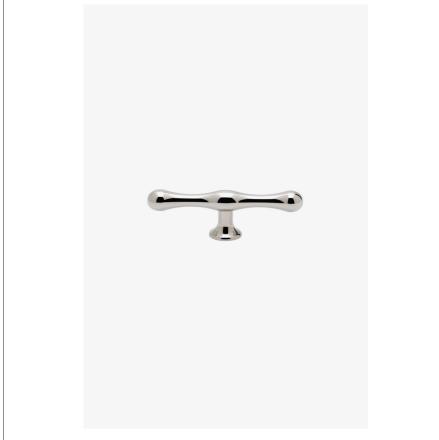

# CHHW04

SHOWN IN CUSHING 4" PULL| CHHW04

#### INSPIRATION

Modern interpretations of early 20th Century machinery handles, the Cushing t-pull and knob are both strong and sculptural. Available in many sizes.

#### PRODUCT FEATURES

Solid Brass Machined Hand-polished Includes (1) hardware screw

PRODUCT (NOTES)

TECHNICAL DETAILS

Height: 1 1/2" Length: 4" Primary Material: Brass

Replacement Screws available