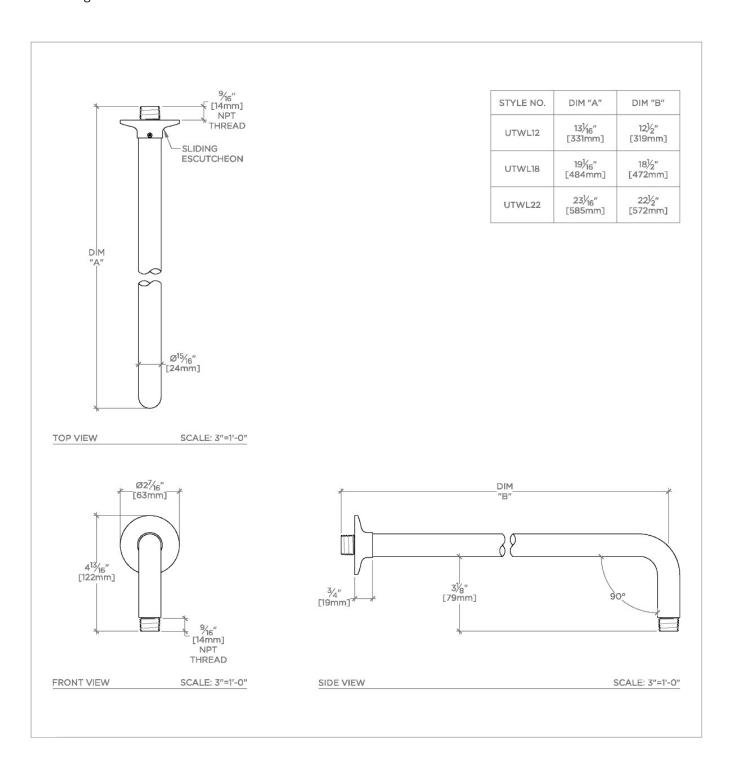

UNIVERSAL UTWL22

Universal Transitional 22" Wall Mounted 90 Degree Shower Arm with Flange

## **TECHNICAL DETAILS**

Fittings Hole Diameter: 1 1/4" Inlet Connection Size: 1/2" Inlet Connection Type: Male NPT Outlet Connection Size: 1/2" Outlet Connection Type: Male NPT Water Pressure Recommended: 45.0 psi

## PRODUCT FEATURES

Compatible with an assortment of Waterworks showerheads, sold separately

**Brass Construction** 

Includes 22" wall mounted 90 degree shower arm

Stocked in Chrome, Nickel and Brass