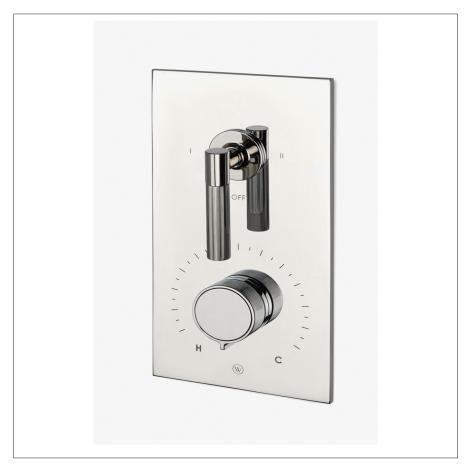

## WATERWORKS

BOND BTH42A

Bond Tandem Series Integrated Thermostatic and Two Way Diverter Trim with Guilloche Lines Knob and Lever Handles

## **PRODUCT FEATURES**

Knob and Lever Handles

Allows bather to adjust temperature of all waterway outlets with a hot limit safety stop providing anti-scald protection

Features Linear Guilloche Etching Lever and Knob Handles

Stocked in Nickel and Brass

Requires rough valve, sold separately: GUTH72 (USA) or GU72TH (UK/International)

BOND BTH42A

Bond Tandem Series Integrated Thermostatic and Two Way Diverter Trim with Guilloche Lines Knob and Lever Handles