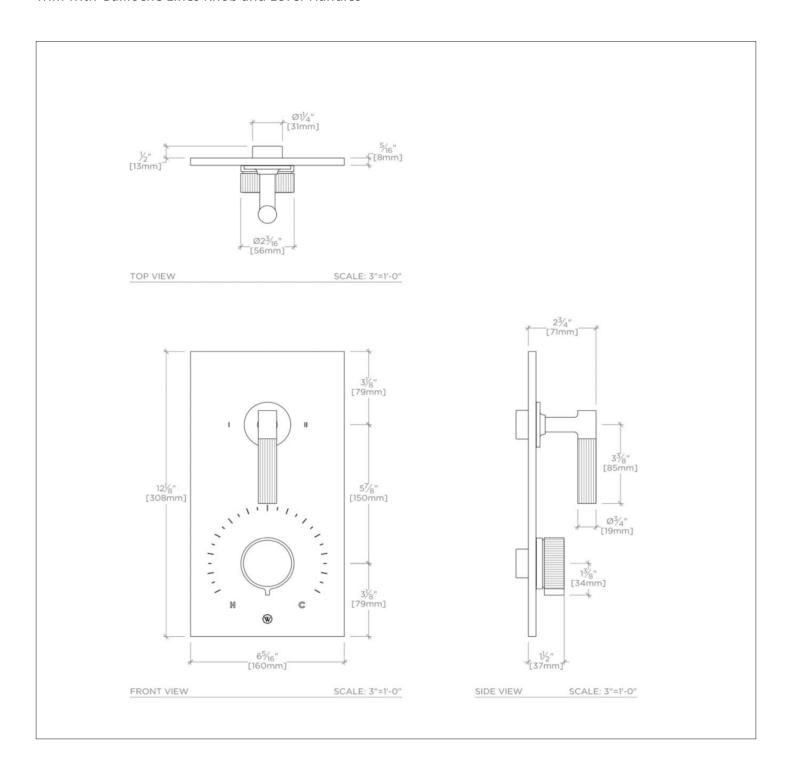

## WATERWORKS

BOND BTH42A

Bond Tandem Series Integrated Thermostatic and Two Way Diverter Trim with Guilloche Lines Knob and Lever Handles

Stocked in Nickel and Brass

Requires rough valve, sold separately: GUTH72 (USA) or GU72TH (UK/International)

BOND BTH42A

Bond Tandem Series Integrated Thermostatic and Two Way Diverter Trim with Guilloche Lines Knob and Lever Handles