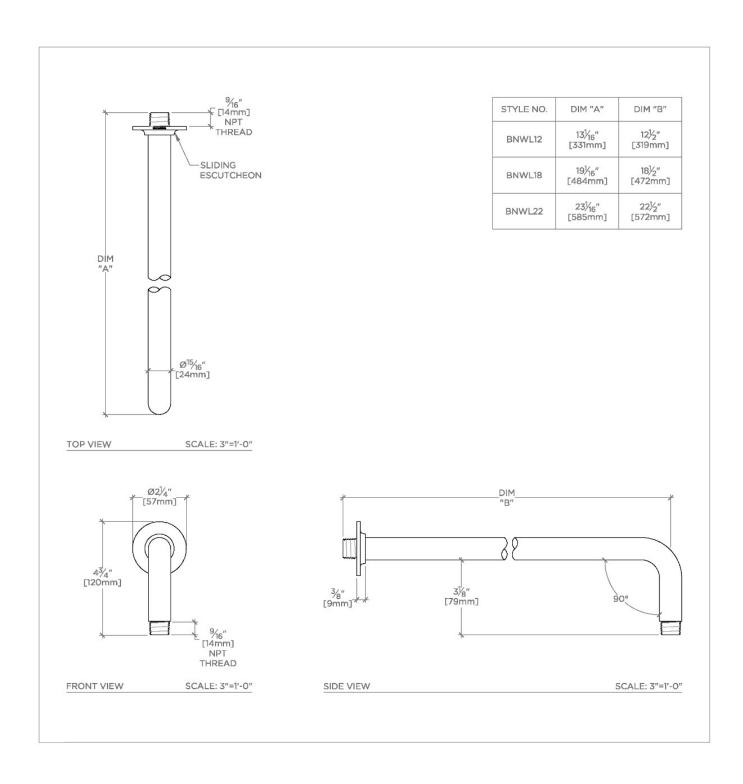

## **TECHNICAL DETAILS**

Fittings Hole Diameter: 1 1/4" Inlet Connection Size: 1/2" Inlet Connection Type: Male NPT Outlet Connection Size: 1/2" Outlet Connection Type: Male NPT Water Pressure Recommended: 45.0 psi