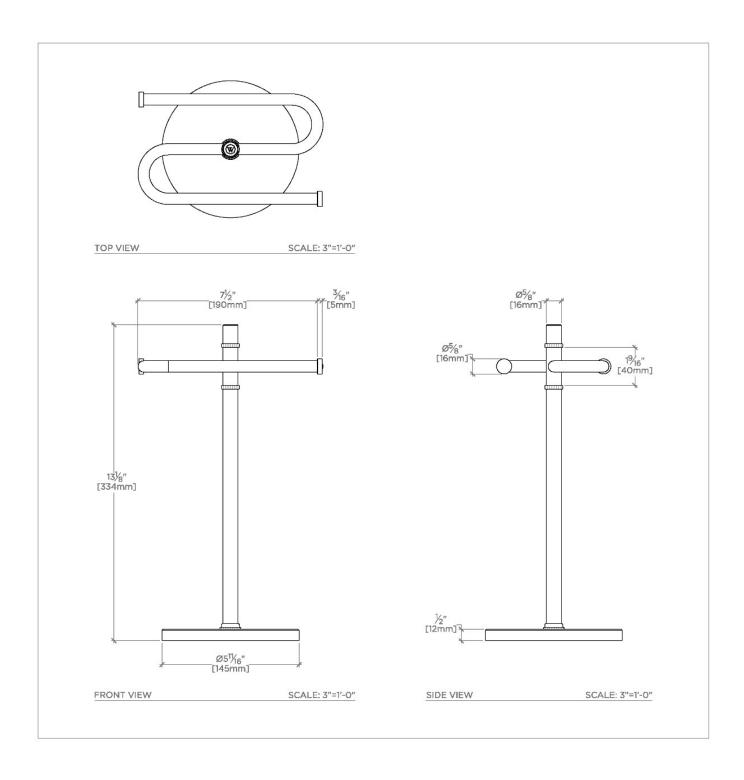

**CODES & STANDARDS** 

**PRODUCT FEATURES** 

5.75"W x 13.5"H

Made from Brass.

Solid brass tubes are formed and plated and polished. Inside is finished with a durable black powder coat. Care and Cleaning: To clean the finish, wipe gently with a soft damp cloth and then with a soft dry towel. A mild soap solution can be used for daily cleaning.