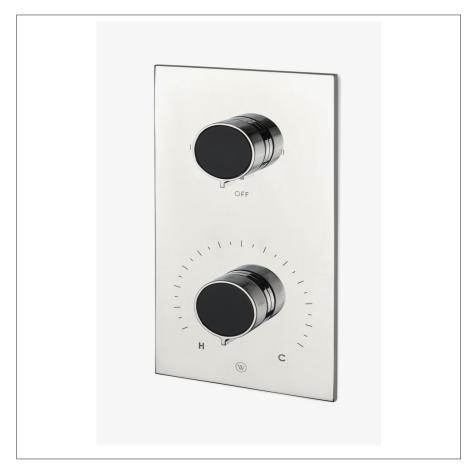

BOND BTH44D

Bond Union Series Integrated Thermostatic and Two Way Diverter Trim with Enamel Guilloche Lines Knob Handles

## **PRODUCT FEATURES**

**Knob Handles** 

Allows bather to adjust temperature of all waterway outlets with a hot limit safety stop providing anti-scald protection

Features Guilloche Lines combined with Enamel Knob Handles

Stocked in Nickel and Brass

Requires rough valve, sold separately: GUTH72 (USA) or GU72TH (UK/International)

BOND BTH44D

Bond Union Series Integrated Thermostatic and Two Way Diverter Trim with Enamel Guilloche Lines Knob Handles