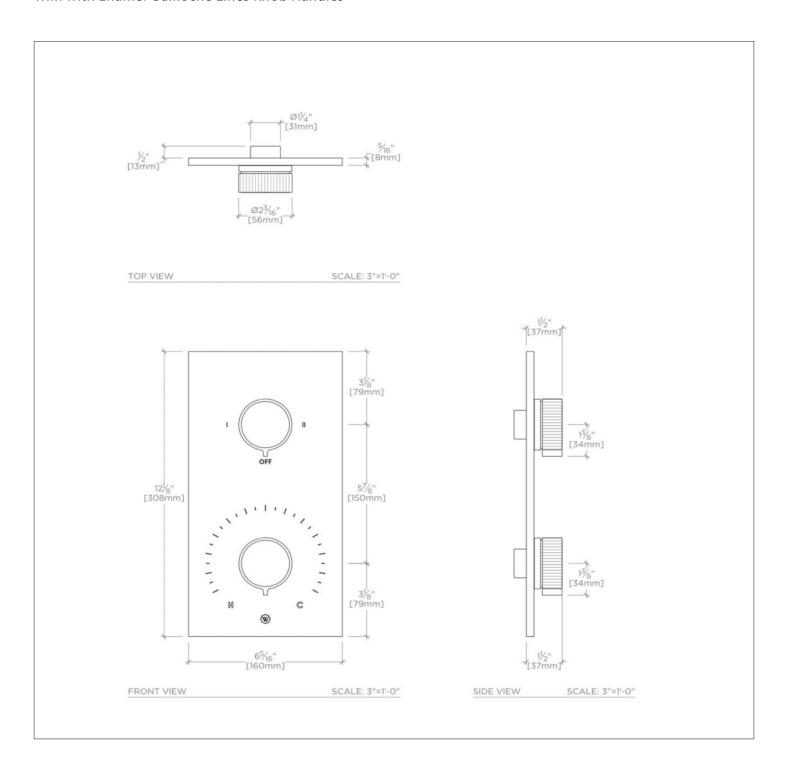

BOND BTH44D

Bond Union Series Integrated Thermostatic and Two Way Diverter Trim with Enamel Guilloche Lines Knob Handles

## TECHNICAL DETAILS

ADA Compliance: Yes Integrated Diverter: N Number of Holes: Two Hole Primary Material: Brass

Stocked in Nickel and Brass

Requires rough valve, sold separately: GUTH72 (USA) or GU72TH (UK/International)

BOND BTH44D

Bond Union Series Integrated Thermostatic and Two Way Diverter Trim with Enamel Guilloche Lines Knob Handles