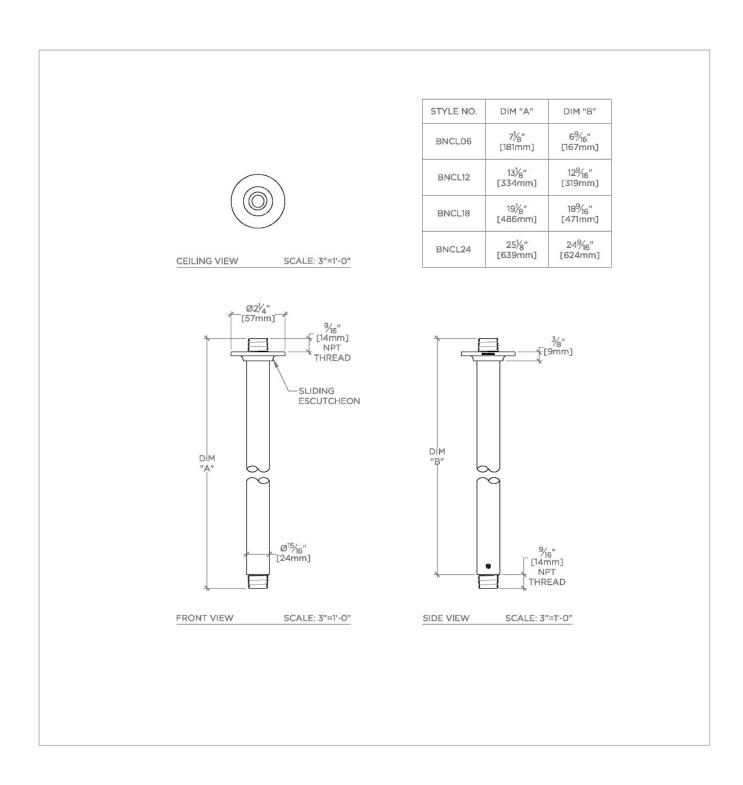

## **TECHNICAL DETAILS**

Fittings Hole Diameter: 1 1/4" Inlet Connection Size: 1/2" Inlet Connection Type: Male NPT Outlet Connection Size: 1/2" Outlet Connection Type: Male NPT Water Pressure Recommended: 45.0 psi