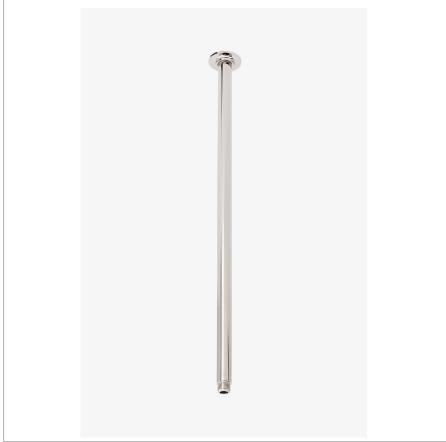

BOND BNCL24

Bond 24" Ceiling Mounted Shower Arm with Flange

SHOWN IN BOND 24" CEILING MOUNTED SHOWER ARM WITH FLANGE | BNCL24

INSPIRATION CODES & STANDARDS

Modern designs infused with rare soul and artistry. Explore our wide range of Bond bath and kitchen elements, from fittings to fixtures to hardware.

PRODUCT (NOTES)

BOND BNCL24

Bond 24" Ceiling Mounted Shower Arm with Flange