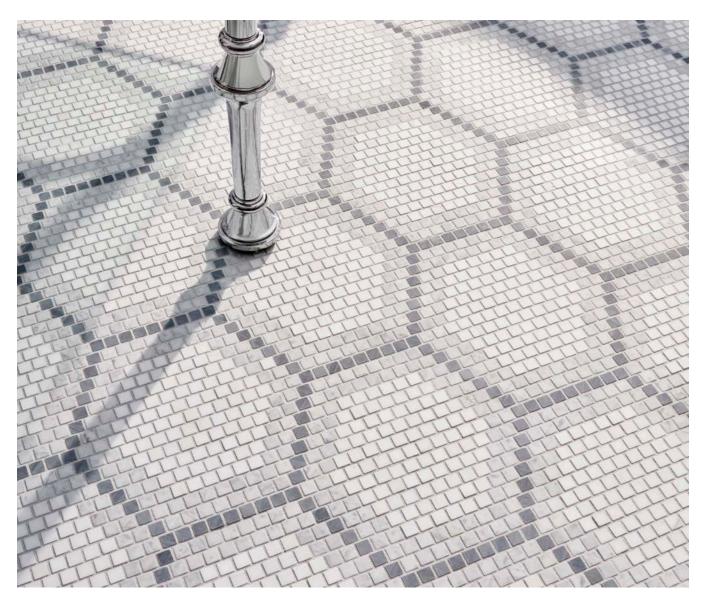

#### STANDARD MOSAIC

7cm HEXAGON LMMOH7

Photos are representative of color and shown as a 24" x 24" area. Please request samples, natural variation can occur.

LMMS46

JUNE 2024

LMMS24

LMMOH3

STANDARD MOSAIC