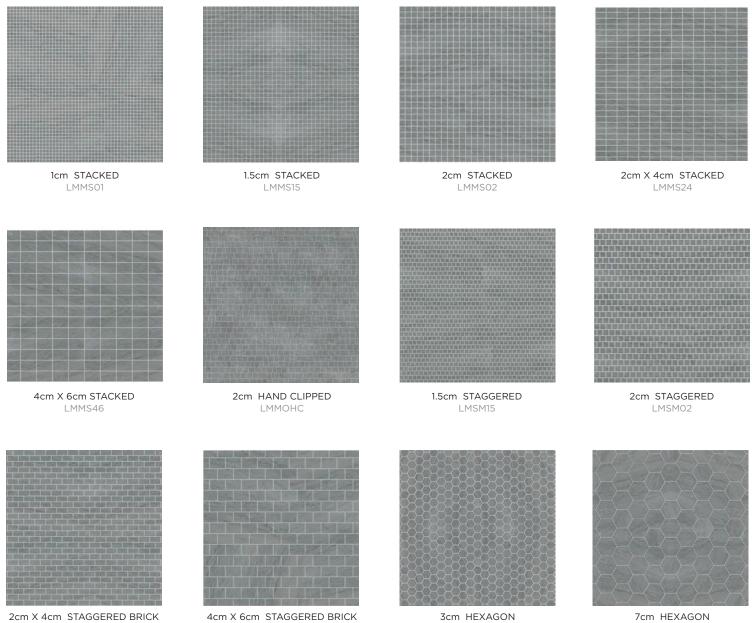

#### STANDARD MOSAIC

7cm HEXAGON LMMOH7

Photos are representative of color and shown as a 24" x 24" area. Please request samples, natural variation can occur.

LMMS46

JUNE 2024

LMMS24

LMMOH3

STANDARD MOSAIC

2cm X 4cm HERRINGBONE LMMOH2

4cm X 6cm HERRINGBONE LMMOH4

1cm X 2cm ARC D'MIDI LMMOA2

2cm X 4cm ARC D'MIDI LMMOA1

1cm X 5cm BASKETWEAVE LMMOB1

2cm X 4cm BASKETWEAVE LMMOB2

3cm X 5cm BASKETWEAVE LMMOB3

4cm X 6cm BASKETWEAVE LMMOB4

7.5cm X 15cm BASKETWEAVE LMMOB7

DECORATIVE MOSAIC

HERRINGBONE

ARROW LMMOAR

DART LMMODA

LENO LMMOLE

MARKER LMMOMA

TWILL LMMOTW