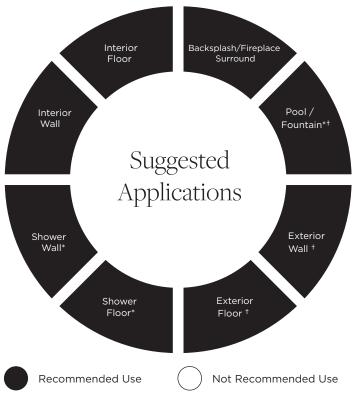

#### Application Notes

\* Various stones are suitable for use in wet environments, including steam showers, if properly installed,sealed, and maintained. Please inquire.

<sup>+</sup> Some stones are suitable in tropical/subtropical climates. Testing may be required. Please inquire.