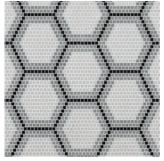

#### STANDARD MOSAIC

7cm HEXAGON LMMOH7

Photos are representative of color and shown as a 24" x 24" area. Please request samples, natural variation can occur.

LMMS46

JUNE 2024

LMMS24

LMMOH3

STANDARD MOSAIC