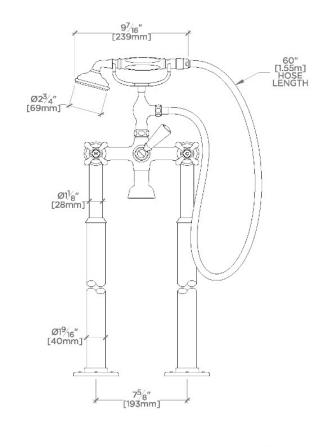

#### **TECHNICAL DETAILS**

ADA Compliance: No Adjustable Versus Fixed Spray: Fixed Spray Deck Thickness Maximum: 1 7/8" Deck Thickness Minimum: 0" Depth/Width: 11 1/2" Diameter Of Head: 2 3/4" Diameter Of Legs Tubes: 1 1/8" Escutcheon Primary Material: Brass Fittings Hole Diameter: 1 1/4" Flow Restriction Options: 2.0, 1.75, 1.5, 0.92 Handle Spread Maximum: 7 5/8" Handle Spread Minimum: 7 5/8" Handle Turn Angle: Quarter Turn Handshower Spray Hose Length: 59" Height: 15" Index Color Finish And Material: White Porcelain Index Marking: H/C Inlet Connection Size: 3/4" Inlet Connection Type: Male NPT Adapter Inlet Supply Spread Maximum: 7 5/8" Inlet Supply Spread Minimum: 7 5/8" Installation Type: Deck Mounted Integrated Diverter: N Integrated Spray: N Length: 9 15/16" Number Of Handles: Three Number Of Holes: Two Hole Pivot: N Primary Material: Brass Spout Swivel: N Spray Included In Unit: N Suggested Application: Bath Valve Material: Ceramic Water Pressure Maximum: 85.0 psi Water Pressure Minimum: 20.0 psi Water Pressure Recommended: 45.0 psi

# Highgate Floor Mounted Exposed Tub Filler with Handshower and Cross Handles

SCALE: 1/2"=1'-0"

SCALE: 11/2"=1'-0"

HGXT60