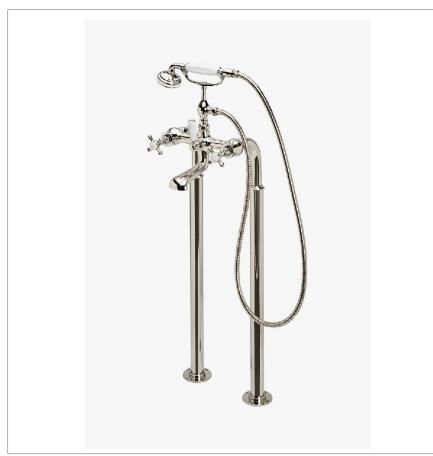

### HGXT60

Highgate Floor Mounted Exposed Tub Filler with Handshower and Cross Handles

SHOWN IN HIGHGATE FLOOR MOUNTED EXPOSED TUB FILLER WITH HANDSHOWER AND CROSS HANDLES | HGXT60

#### **PRODUCT FEATURES**

**Cross Handles** 

Handshower Offers a Fixed Spray Pattern

Stocked in Chrome, Nickel and Brass

Unrestricted Flow for Tub Spout. Handshower Available in 1.75gpm (4.5L/min) Flow Rate