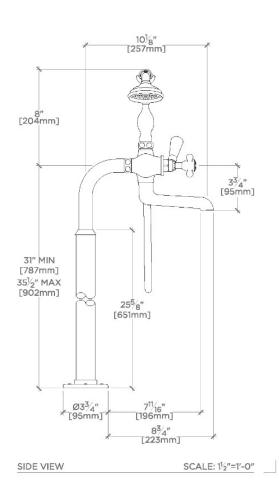

#### **TECHNICAL DETAILS**

ADA Compliance: No Adjustable Versus Fixed Spray: Fixed Spray Deck Thickness Maximum: 1 7/8" Deck Thickness Minimum: 0" Depth/Width: 11 1/2" Diameter Of Head: 2 3/4" Diameter Of Legs Tubes: 1 1/8" Escutcheon Primary Material: Brass Fittings Hole Diameter: 1 1/4" Flow Restriction Options: 2.0, 1.75, 1.5, 0.92 Handle Spread Maximum: 7 5/8" Handle Spread Minimum: 7 5/8" Handle Turn Angle: Quarter Turn Handshower Spray Hose Length: 59" Height: 15" Index Color Finish And Material: White Porcelain Index Marking: H/C Inlet Connection Size: 3/4" Inlet Connection Type: Male NPT Adapter Inlet Supply Spread Maximum: 7 5/8" Inlet Supply Spread Minimum: 7 5/8" Installation Type: Deck Mounted Integrated Diverter: N Integrated Spray: N Length: 9 15/16" Number Of Handles: Three Number Of Holes: Two Hole Pivot: N Primary Material: Brass Spout Swivel: N Spray Included In Unit: N Suggested Application: Bath Valve Material: Ceramic Water Pressure Maximum: 85.0 psi Water Pressure Minimum: 20.0 psi Water Pressure Recommended: 45.0 psi

# Highgate Floor Mounted Exposed Tub Filler with Handshower and Cross Handles

SCALE: 1/2"=1'-0"

SCALE: 11/2"=1'-0"

HGXT60