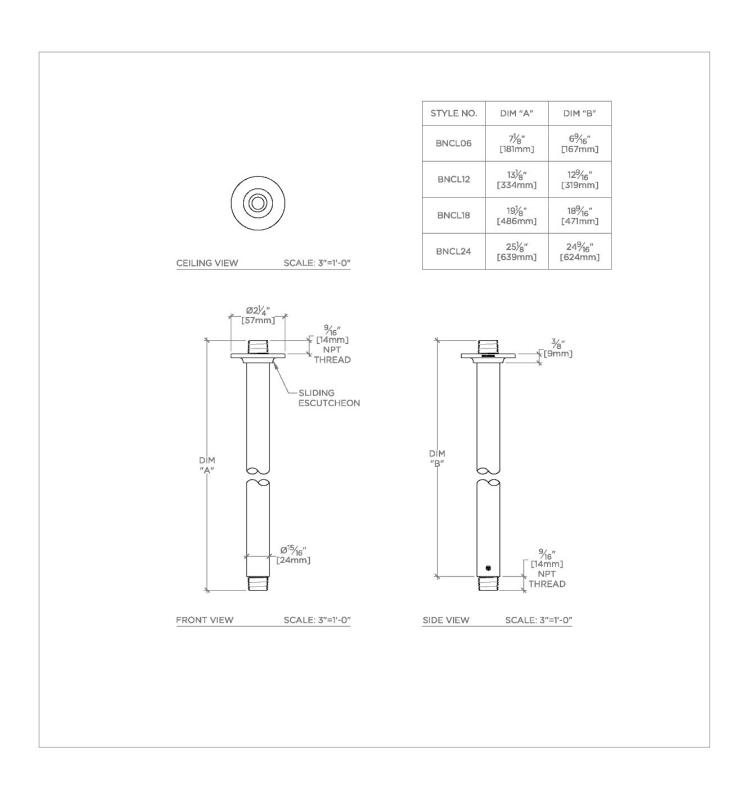

## **TECHNICAL DETAILS**

Fittings Hole Diameter: 1 1/4" Inlet Connection Size: 1/2" Inlet Connection Type: Male NPT Outlet Connection Size: 1/2" Outlet Connection Type: Male NPT Water Pressure Recommended: 45.0 psi

Shown in Bond 18" ceiling mounted shower arm with flange  $\mid$  BNCL18

INSPIRATION CODES & STANDARDS

Modern designs infused with rare soul and artistry. Explore our wide range of Bond bath and kitchen elements, from fittings to fixtures to hardware.