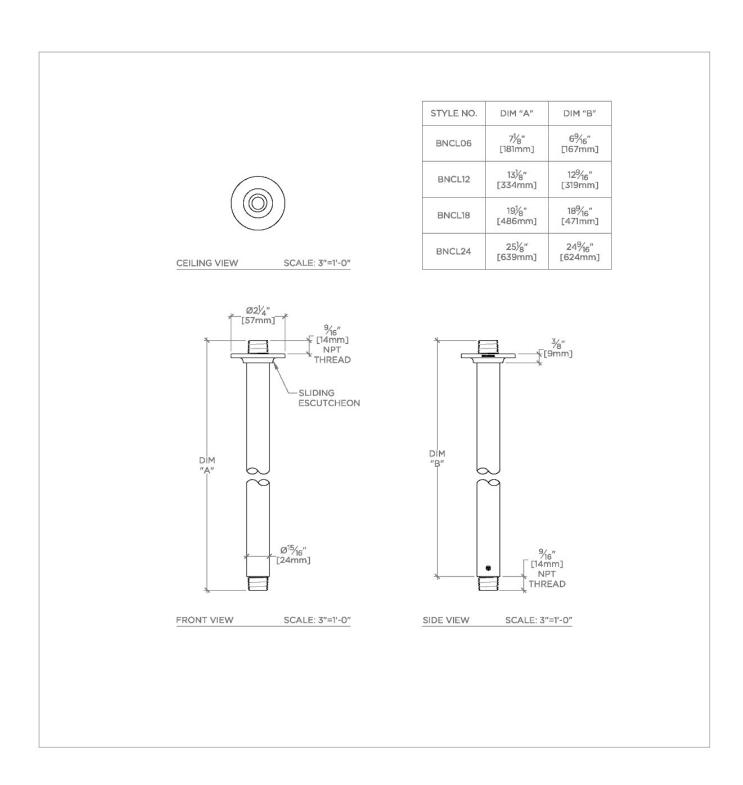

## **TECHNICAL DETAILS**

Fittings Hole Diameter: 1 1/4" Inlet Connection Size: 1/2" Inlet Connection Type: Male NPT Outlet Connection Size: 1/2" Outlet Connection Type: Male NPT Water Pressure Recommended: 45.0 psi