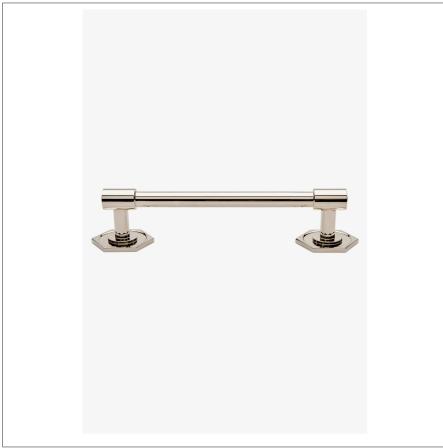

## WATERWORKS

HENRY HNHW06

Henry 6" Pull

## **TECHNICAL DETAILS**

Height: 41 mm Length: 200 mm Primary Material: Brass

SHOWN IN HENRY 6" PULL| HNHW06