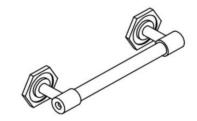

## PRODUCT FEATURES

Match to Henry fittings and accessories

 $Hexagon\ shapes\ in\ knobs\ and\ pulls\ with\ exposed\ screws$ 

Solid brass

Made in the USA

Includes per fixing: 8-32 Truss Head Machine Screw-Combo-Slotted