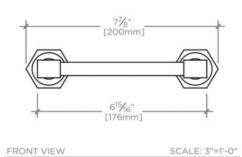

## **TECHNICAL DETAILS**

Height: 41 mm Length: 200 mm Primary Material: Brass

SHOWN IN HENRY 6" PULL| HNHW06

TOP VIEW SCALE: 3"=1'-0"

BACK VIEW SCALE: 3"=1'-0"

SIDE VIEW SCALE: 3"=1'-0"