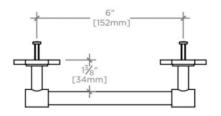

## **TECHNICAL DETAILS**

Height: 41 mm Length: 200 mm Primary Material: Brass

SHOWN IN HENRY 6" PULL| HNHW06

TOP VIEW SCALE: 3"=1'-0"

BACK VIEW SCALE: 3"=1'-0"

SIDE VIEW SCALE: 3"=1'-0"