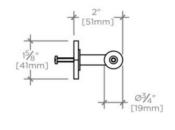

## **TECHNICAL DETAILS**

Height: 41 mm Length: 200 mm Primary Material: Brass

SHOWN IN HENRY 6" PULL| HNHW06

TOP VIEW SCALE: 3"=1'-0"

BACK VIEW SCALE: 3"=1'-0"

SIDE VIEW SCALE: 3"=1'-0"