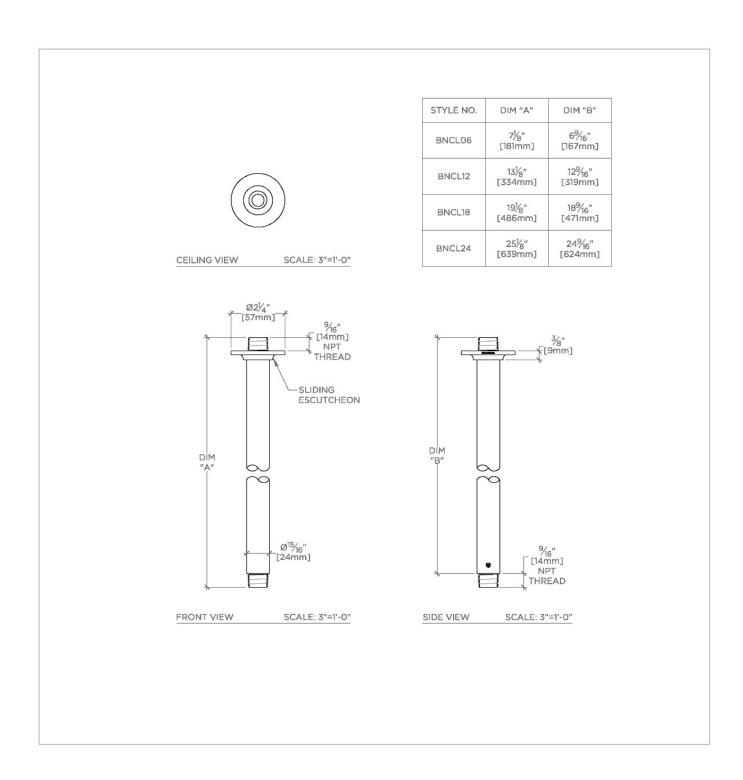

### **TECHNICAL DETAILS**

Fittings Hole Diameter: 1 1/4" Inlet Connection Size: 1/2" Inlet Connection Type: Male NPT Outlet Connection Size: 1/2" Outlet Connection Type: Male NPT Water Pressure Recommended: 45.0 psi

### PRODUCT FEATURES

Compatible with an assortment of Waterworks showerheads, sold separately

**Brass Construction** 

Includes 6" ceiling mounted shower arm

Stocked in Chrome, Nickel and Brass