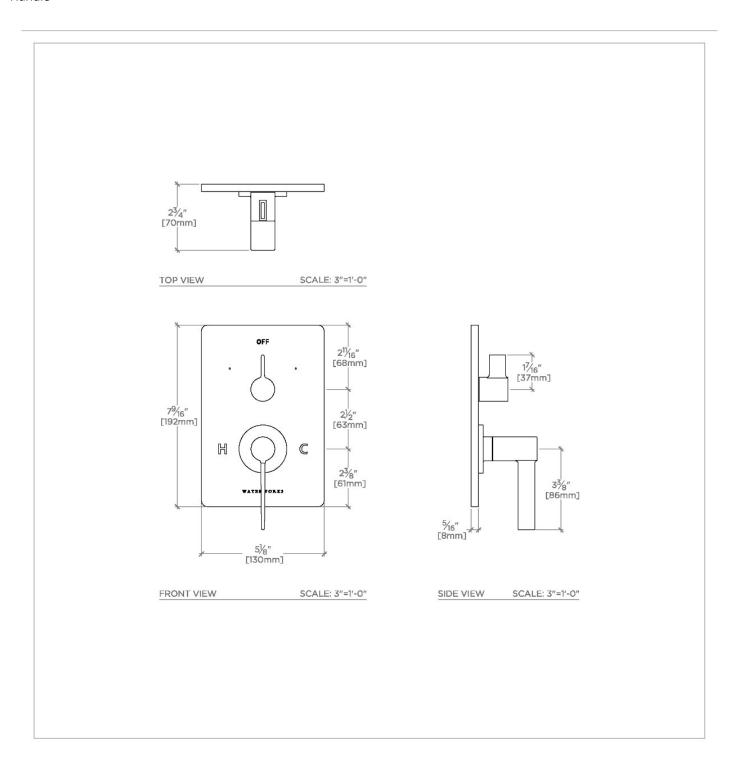

# WATERWORKS

Finot NVT220

Finot Integrated Thermostatic and Diverter Trim with Lever Handle

# **TECHNICAL DETAILS**

ADA Compliance: Yes Integrated Diverter: Y Primary Material: Brass

SHOWN IN FINOT INTEGRATED THERMOSTATIC AND DIVERTER TRIM WITH LEVER HANDLE | NVT220

## **PRODUCT FEATURES**

Lever Handle

Smooth handle operation with haptic "clicks" at each diverter position for tactile feedback

Stocked in Chrome, Nickel, Brass and Dark Nickel

Requires rough valve, sold separately: GUTH62 or GUTH63 (USA) or GU62TH or GU63TH (UK/International)