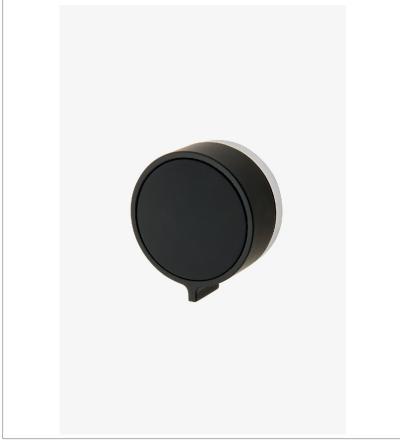

Bond BVC13S

Bond Rally Series Volume Control with Knob Handle

## **PRODUCT FEATURES**

Knob Handle

Used to control water flow to a single waterway outlet such as a showerhead, handshower, or tub spout

Features a Sport Black Finish, smooth and velvety to the touch

Stocked in Chrome/Sport Black