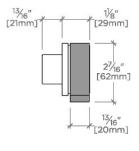

# PRODUCT (NOTES)

Bond BVC13S

Bond Rally Series Volume Control with Knob Handle

TOP VIEW

SCALE: 3"=1'-0"

FRONT VIEW

SCALE: 3"=1'-0"

SIDE VIEW SCALE: 3"=1'-0"