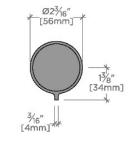

# **TECHNICAL DETAILS**

ADA Compliance: Yes Fittings Hole Diameter: 35 mm Handle Turn Angle: Quarter Turn Number Of Holes: One Hole Primary Material: Brass

SHOWN IN BOND RALLY SERIES VOLUME CONTROL WITH KNOB HANDLE | BVC13S

# PRODUCT (NOTES)

Bond BVC13S

Bond Rally Series Volume Control with Knob Handle

TOP VIEW

SCALE: 3"=1'-0"

FRONT VIEW

SCALE: 3"=1'-0"

SIDE VIEW SCALE: 3"=1'-0"