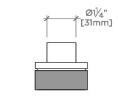

# **TECHNICAL DETAILS**

ADA Compliance: Yes Fittings Hole Diameter: 35 mm Handle Turn Angle: Quarter Turn Number Of Holes: One Hole Primary Material: Brass

SHOWN IN BOND RALLY SERIES VOLUME CONTROL WITH KNOB HANDLE | BVC13S

# PRODUCT (NOTES)

Bond BVC13S

Bond Rally Series Volume Control with Knob Handle

TOP VIEW

SCALE: 3"=1'-0"

FRONT VIEW

SCALE: 3"=1'-0"

SIDE VIEW SCALE: 3"=1'-0"