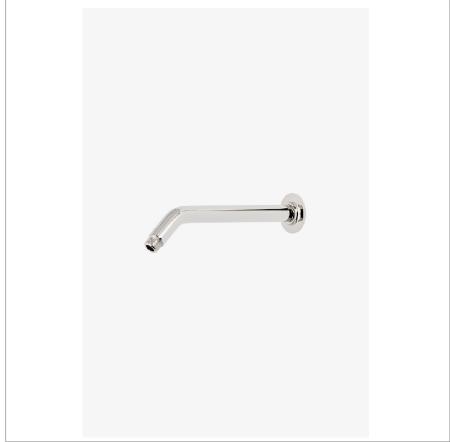

BOND BNWL10

Bond 10" Wall Mounted 45 Degree Shower Arm with Flange

SHOWN IN BOND 10" WALL MOUNTED 45 DEGREE SHOWER ARM WITH FLANGE | BNWL10

INSPIRATION CODES & STANDARDS

Modern designs infused with rare soul and artistry. Explore our wide range of Bond bath and kitchen elements, from fittings to fixtures to hardware.

PRODUCT (NOTES)

BOND BNWL10

Bond 10" Wall Mounted 45 Degree Shower Arm with Flange