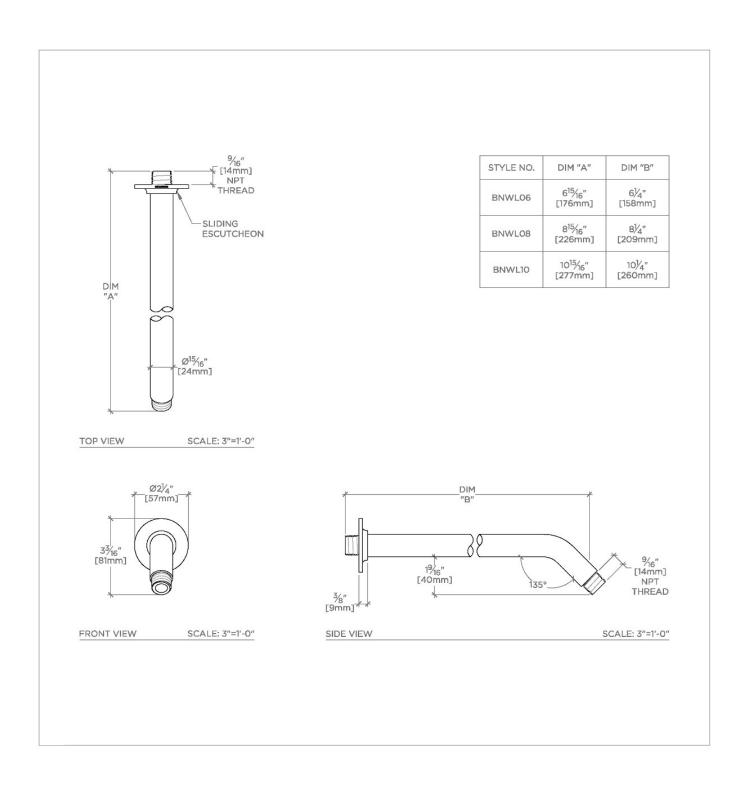

## **TECHNICAL DETAILS**

Fittings Hole Diameter: 1 1/4" Inlet Connection Size: 1/2" Inlet Connection Type: Male NPT Outlet Connection Size: 1/2" Outlet Connection Type: Male NPT Water Pressure Recommended: 45.0 psi

**PRODUCT FEATURES** 

**CERTIFICATIONS** 

Compatible with an assortment of Waterworks showerheads, sold separately

**Brass Construction** 

Includes 10" wall mounted 45 degree shower arm

Stocked in Chrome, Nickel and Brass