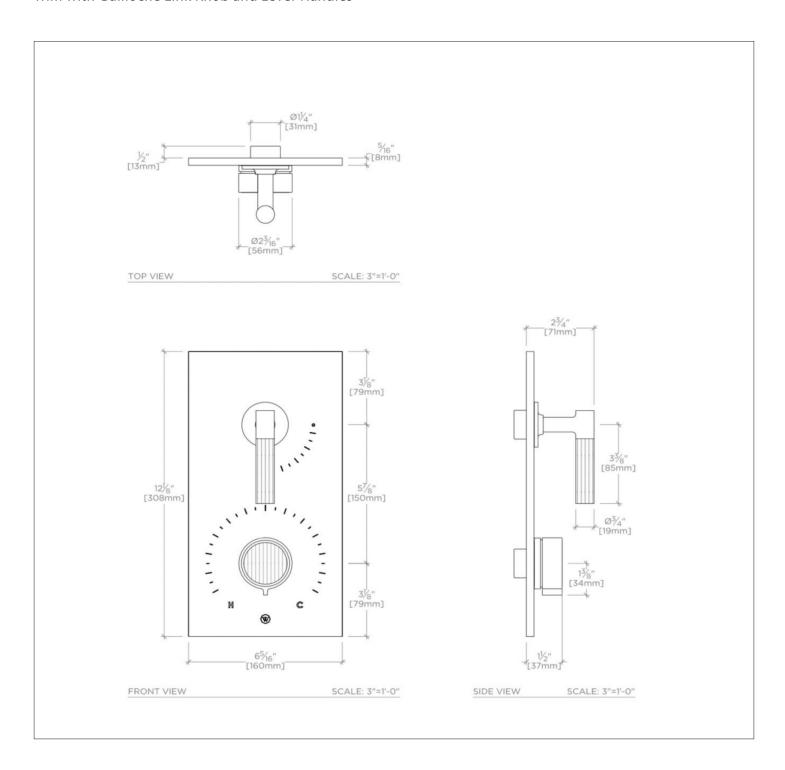

## WATERWORKS

BOND BTH32C

Bond Union Series Integrated Thermostatic and Volume Control Trim with Guilloche Link Knob and Lever Handles

## TECHNICAL DETAILS

ADA Compliance: Yes Integrated Diverter: N Number of Holes: Two Hole Primary Material: Brass