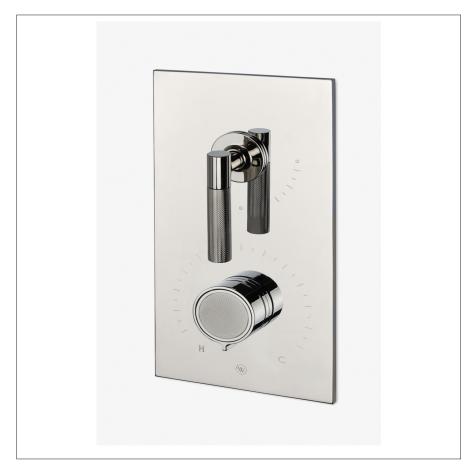

## WATERWORKS

BOND BTH32C

Bond Union Series Integrated Thermostatic and Volume Control Trim with Guilloche Link Knob and Lever Handles

## **PRODUCT FEATURES**

Knob and Lever Handles

Allows bather to adjust temperature of all waterway outlets with a hot limit safety stop providing anti-scald protection

Features Guilloche Link Pattern Lever and Knob Handles

Stocked in Nickel and Brass

Requires rough valve, sold separately: GUTH71 (USA) or GU71TH (UK/International)

BOND BTH32C

Bond Union Series Integrated Thermostatic and Volume Control Trim with Guilloche Link Knob and Lever Handles