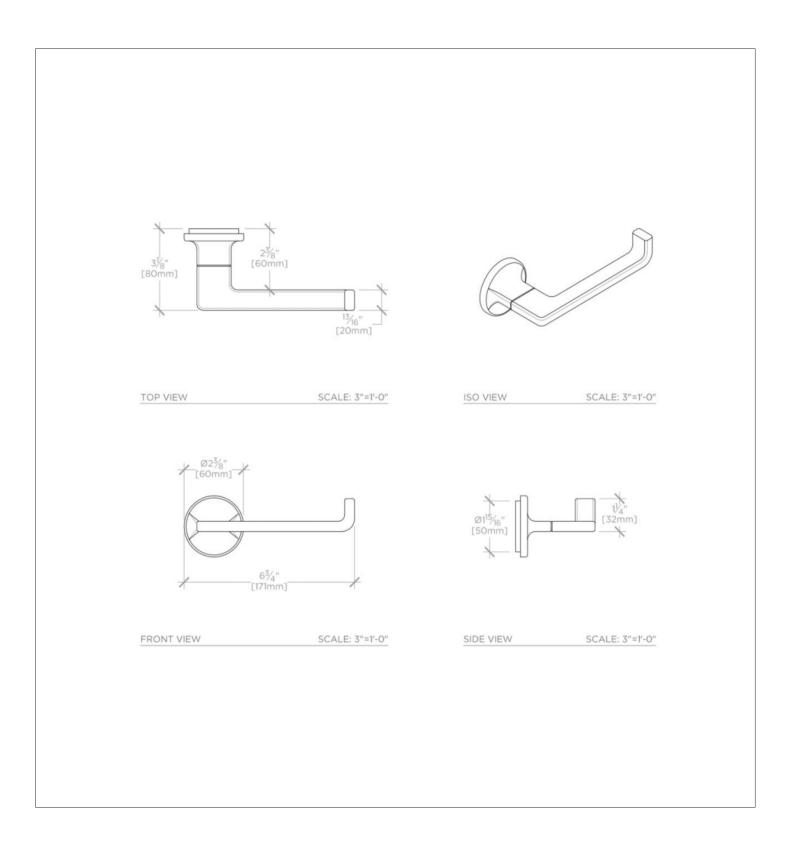

## **TECHNICAL DETAILS**

Adjustable Shelves: N Escutcheon Primary Material: Brass Depth / Width: 79 mm Height: 60 mm Installation Type: Wall Mounted Integrated Diverter: N Integrated Spray: N Length: 173 mm Pivot: N Primary Material: Brass Spout Swivel: N Spray Included in Unit: N Suggested Application: Bath