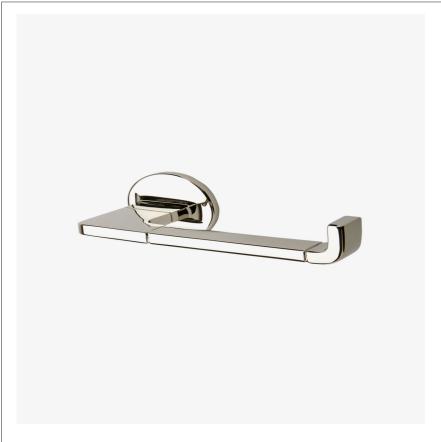

## FORMWORK FMPH01

Formwork One Arm Paper Holder

SHOWN IN FORMWORK ONE ARM PAPER HOLDER| FMPHo1

# FORMWORK FMPH01

Formwork One Arm Paper Holder