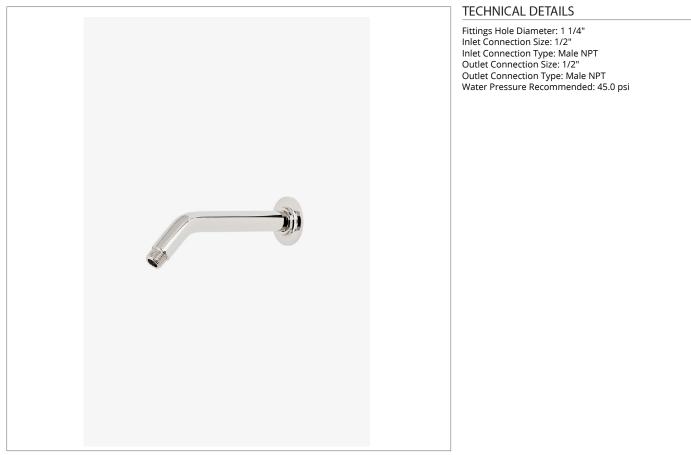

### BNWL08

Bond 8" Wall Mounted 45 Degree Shower Arm with Flange

SHOWN IN BOND 8" WALL MOUNTED 45 DEGREE SHOWER ARM WITH FLANGE | BNWL08

Compatible with an assortment of Waterworks showerheads, sold separately

Brass Construction

Includes 8" wall mounted 45 degree shower arm

Stocked in Chrome, Nickel and Brass

CERTIFICATIONS

PRODUCT (NOTES)

### BNWL08

Bond 8" Wall Mounted 45 Degree Shower Arm with Flange