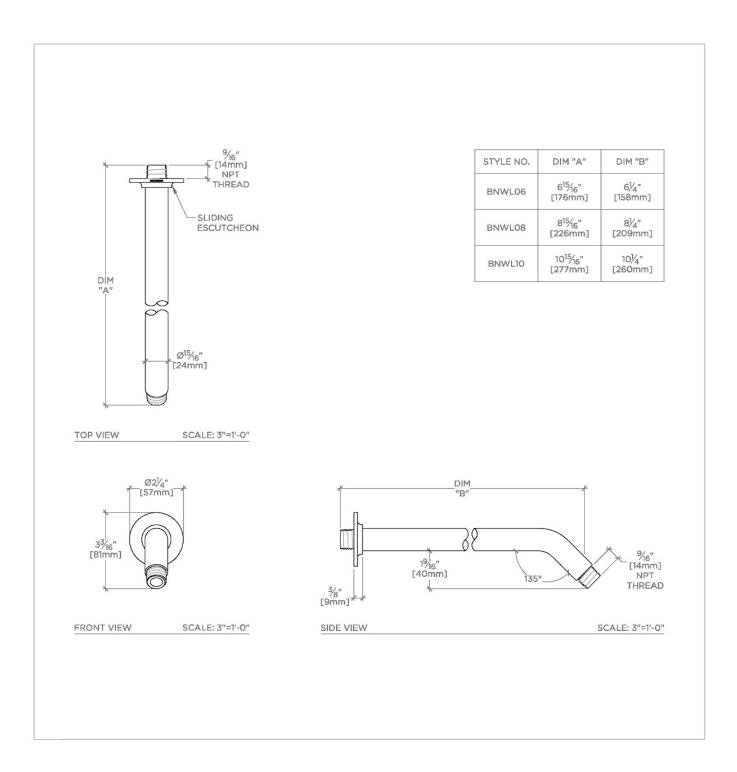

### BNWL08

Bond 8" Wall Mounted 45 Degree Shower Arm with Flange

SHOWN IN BOND 8" WALL MOUNTED 45 DEGREE SHOWER ARM WITH FLANGE | BNWL08

### BNWL08

Bond 8" Wall Mounted 45 Degree Shower Arm with Flange