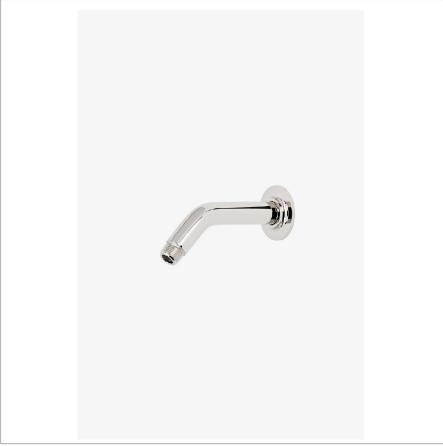

## WATERWORKS

BOND BNWL06

Bond 6" Wall Mounted 45 Degree Shower Arm with Flange

SHOWN IN BOND 6" WALL MOUNTED 45 DEGREE SHOWER ARM WITH FLANGE | BNWL06

INSPIRATION CODES & STANDARDS

Modern designs infused with rare soul and artistry. Explore our wide range of Bond bath and kitchen elements, from fittings to fixtures to hardware.

PRODUCT (NOTES)

BOND BNWL06

Bond 6" Wall Mounted 45 Degree Shower Arm with Flange