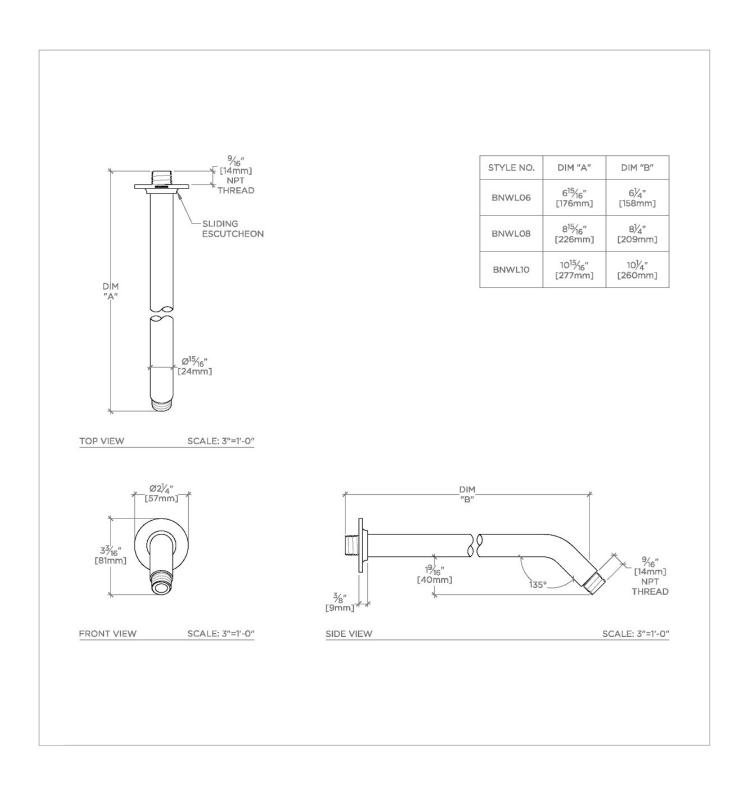

## **TECHNICAL DETAILS**

Fittings Hole Diameter: 1 1/4" Inlet Connection Size: 1/2" Inlet Connection Type: Male NPT Outlet Connection Size: 1/2" Outlet Connection Type: Male NPT Water Pressure Recommended: 45.0 psi

**PRODUCT FEATURES** 

**CERTIFICATIONS** 

Compatible with an assortment of Waterworks showerheads, sold separately

**Brass Construction** 

Includes 6" wall mounted 45 degree shower arm

Stocked in Chrome, Nickel and Brass