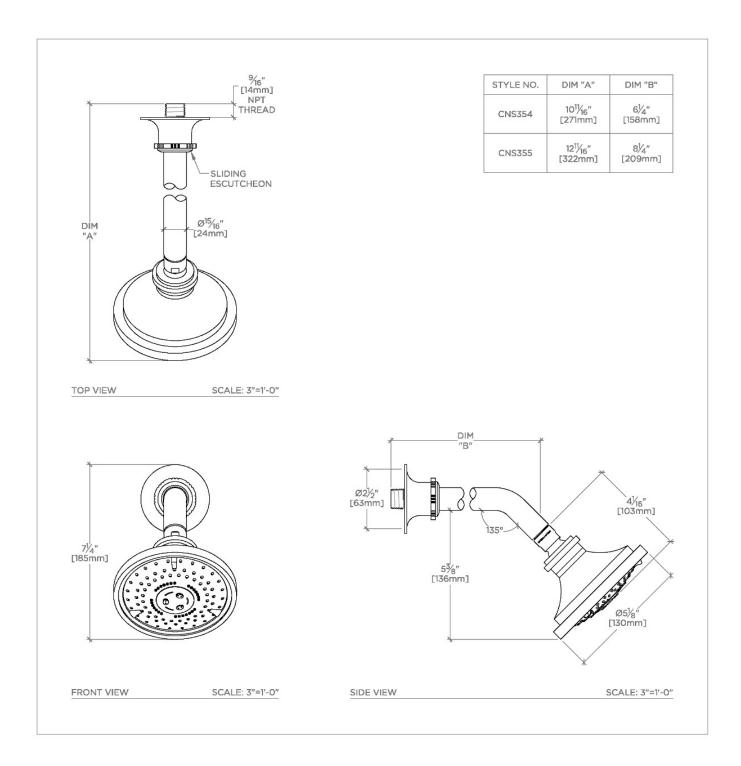

### **CNS354**

Henry Chronos 5" Showerhead with Adjustable Spray with 6" Wall Mounted 45 Degree Shower Arm

# Henry Chronos

Henry Chronos 5" Showerhead with Adjustable Spray with 6" Wall Mounted 45 Degree Shower Arm