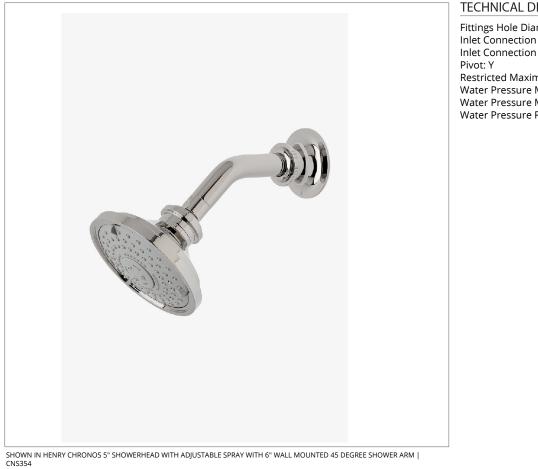

### **CNS354**

Henry Chronos 5" Showerhead with Adjustable Spray with 6" Wall Mounted 45 Degree Shower Arm

#### **TECHNICAL DETAILS**

Fittings Hole Diameter: 35 mm Inlet Connection Size: 1/2" Inlet Connection Type: Male NPT Restricted Maximum Flow Rate: 6.6 liters/min Water Pressure Maximum: 6.0 bar Water Pressure Minimum: 1.5 bar Water Pressure Recommended: 3.0 bar

# Henry Chronos

Henry Chronos 5" Showerhead with Adjustable Spray with 6" Wall Mounted 45 Degree Shower Arm