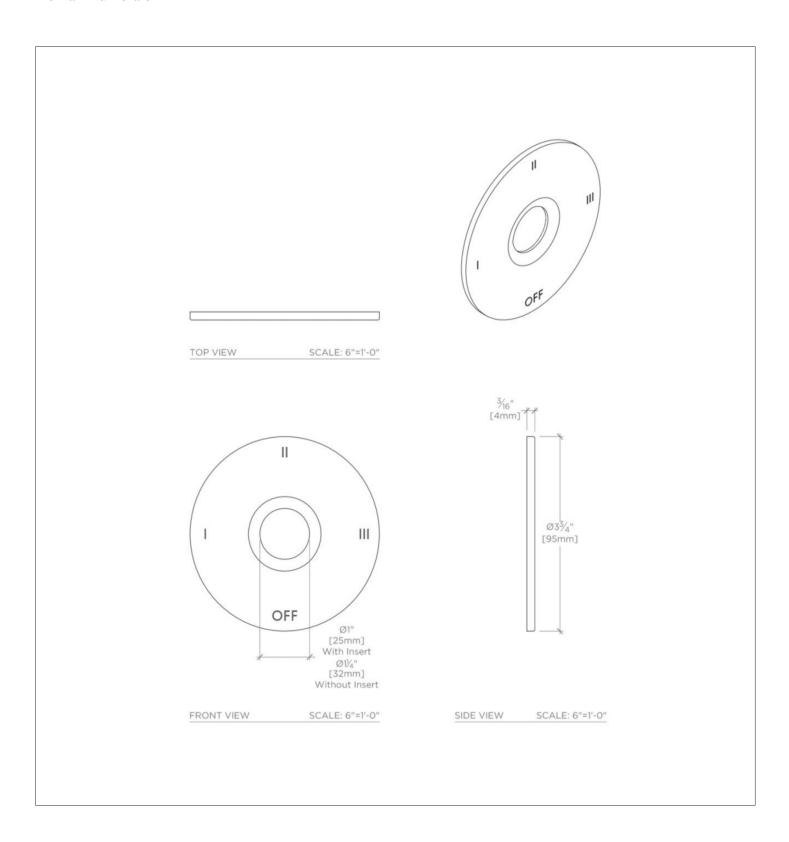

## **TECHNICAL DETAILS**

ADA Compliance: Yes Depth / Width: 5 mm Height: 95 mm Length: 95 mm Primary Material: Brass Suggested Application: Bath

SHOWN IN UNIVERSAL THREE WAY DIVERTER VALVE TRIM FOR THERMOSTATIC WITH ROMAN NUMERALS| UN3TR1

Three Roman numeral icons correspond to the handle positions and allow multiple configurations. Custom icons are also available as special order

Configured with shutoff position