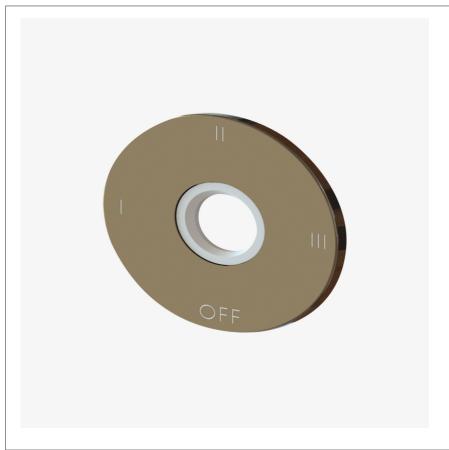

## **PRODUCT FEATURES**

Allows water to be switched between three different water features such as a shower head, handshower, rain head, or spray bars

For use with all Waterworks families of diverter handle trims

Three Roman numeral icons correspond to the handle positions and allow multiple configurations. Custom icons are also available as special order

Configured with shutoff position